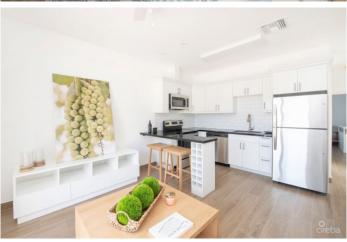

## PROPERTY DESCRIPTION

Situated in the North Sound of Grand Cayman's landmark marine community of Morgan's Harbour, Sea Mist is the most recent nearly completed project of its scale in West Bay. Comprising of 32 one bedroom units and positioned across four apartment blocks, Sea Mist has several key advantages. Features of Sea Mist include enhanced corner units, new construction, high elevation, and low strata fees. Its Proximity to Camana Bay and George Town combined with its quick entry to the short term rental market make this an appealing property for investors and first-time residents alike. Each unit is being sold fully furnished with tastefully curated furniture packages, which also allows for stamp duty savings at closing. The units at Sea Mist are designed to capture the best of island life. Perfectly formed to feel spacious, light and airy, the interiors have a modern feel in a neutral color palette. Wood tile floors Stainless steel appliances Granite countertops Patios/balconies Pool area & cabana Lush landscaping Peaceful doesn't always mean isolated. Not only is Sea Mist highly accessible to the Seven Mile Beach corridor and Camana Bay, but is also within walking distance of some of Cayman's best oceanfront dining, including restaurants like Calypso Grill and Tukka West. Designed to the highest standards, it is difficult to match the combination of facilities & quality in such a tranquil, convenient location in West Bay, a stone's throw away to Seven Mile Beach, Camana Bay and George Town.