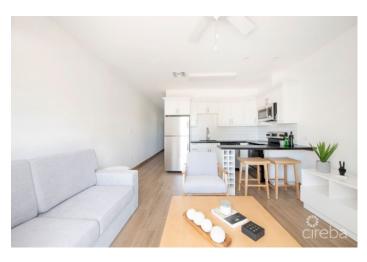

## PROPERTY DESCRIPTION

Situated in the North Sound of Grand Cayman's landmark marine community of Morgan's Harbour, Sea Mist is the most recent nearly completed project of its scale in West Bay. Comprising of 32 one bedroom units and positioned across four apartment blocks, Sea Mist has several key advantages. Features of Sea Mist include enhanced corner units, new construction, high elevation, and low strata fees. Its Proximity to Camana Bay and George Town combined with its quick entry to the short term rental market make this an appealing property for investors and first-time residents alike. Each unit is being sold fully furnished with tastefully curated furniture packages, which also allows for stamp duty savings at closing. The units at Sea Mist are designed to capture the best of island life. Perfectly formed to feel spacious, light and airy, the interiors have a modern feel in a neutral color palette. Wood tile floors Stainless steel appliances Granite countertops Patios/balconies Pool area & cabana Lush landscaping Peaceful doesn't always mean isolated. Not only is Sea Mist highly accessible to the Seven Mile Beach corridor and Camana Bay, but is also within walking distance of some of Cayman's best oceanfront dining, including restaurants like Calypso Grill and Tukka West. Designed to the highest standards, it is difficult to match the combination of facilities & quality in such a tranquil, convenient location in West Bay, a stone's throw away to Seven Mile Beach, Camana Bay and George Town.