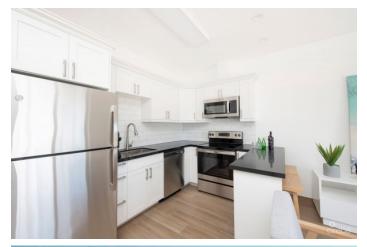

## PROPERTY DESCRIPTION

Situated in the North Sound of Grand Cayman's landmark marine community of Morgan's Harbour, Sea Mist is the most recent nearly completed project of its scale in West Bay. Comprising of 32 one bedroom units and positioned across four apartment blocks, Sea Mist has several key advantages. Features of Sea Mist include enhanced corner units, new construction, high elevation, and low strata fees. Its Proximity to Camana Bay and George Town combined with its quick entry to the short term rental market make this an appealing property for investors and first-time residents alike. Each unit is being sold fully furnished with tastefully curated furniture packages, which also allows for stamp duty savings at closing. The units at Sea Mist are designed to capture the best of island life. Perfectly formed to feel spacious, light and airy, the interiors have a modern feel in a neutral color palette. Wood tile floors Stainless steel appliances Granite countertops Patios/balconies Pool area & cabana Lush landscaping Peaceful doesn't always mean isolated. Not only is Sea Mist highly accessible to the Seven Mile Beach corridor and Camana Bay, but is also within walking distance of some of Cayman's best oceanfront dining, including restaurants like Calypso Grill and Tukka West. Designed to the highest standards, it is difficult to match the combination of facilities & quality in such a tranquil, convenient location in West Bay, a stone's throw away to Seven Mile Beach, Camana Bay and George Town.