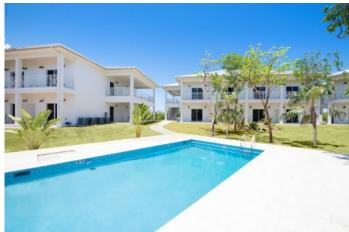

## PROPERTY DESCRIPTION

Situated in the North Sound of Grand Cayman's landmark marine community of Morgan's Harbour, Sea Mist is the most recent nearly completed project of its scale in West Bay. Comprising of 32 one bedroom units and positioned across four apartment blocks, Sea Mist has several key advantages. Features of Sea Mist include enhanced corner units, new construction, high elevation, and low strata fees. Its Proximity to Camana Bay and George Town combined with its quick entry to the short term rental market make this an appealing property for investors and first-time residents alike. Each unit is being sold fully furnished with tastefully curated furniture packages, which also allows for stamp duty savings at closing. The units at Sea Mist are designed to capture the best of island life. Perfectly formed to feel spacious, light and airy, the interiors have a modern feel in a neutral color palette. Wood tile floors Stainless steel appliances Granite countertops Patios/balconies Pool area & cabana Lush landscaping Peaceful doesn't always mean isolated. Not only is Sea Mist highly accessible to the Seven Mile Beach corridor and Camana Bay, but is also within walking distance of some of Cayman's best oceanfront dining, including restaurants like Calypso Grill and Tukka West. Designed to the highest standards, it is difficult to match the combination of facilities & quality in such a tranquil, convenient location in West Bay, a stone's throw away to Seven Mile Beach, Camana Bay and George Town.