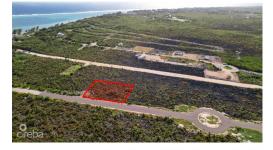

## PROPERTY DESCRIPTION

OFFERING CI \$5,000 CASH BACK! Uncover the perfect blend of tranquility and island living with this 0.23-acre lot located in the serene district of East End on Cooper Drive. With its close proximity to breathtaking beaches, delectable restaurants, and essential amenities, this parcel of land provides an opportunity to embrace the and beauty of the Cayman Islands. Surrounded by nature's splendor, this lot serves as an ideal canvas for realizing your vision of the perfect home.