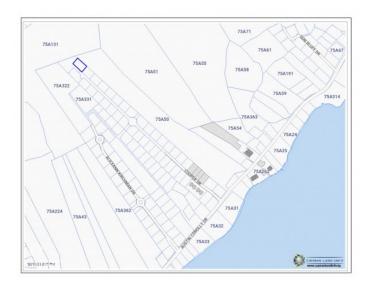

### PROPERTY FEATURES

Views Inland Block 75A

Parcel 390LOT22A

Zoning Low Density residential

Soil Other