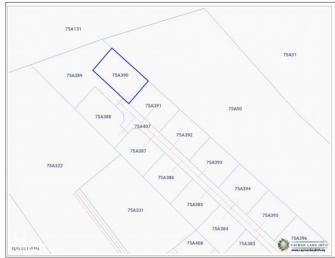

### PROPERTY FEATURES

Views Inland Block 75A

Parcel 390LOT22A

Zoning Low Density residential

Soil Other