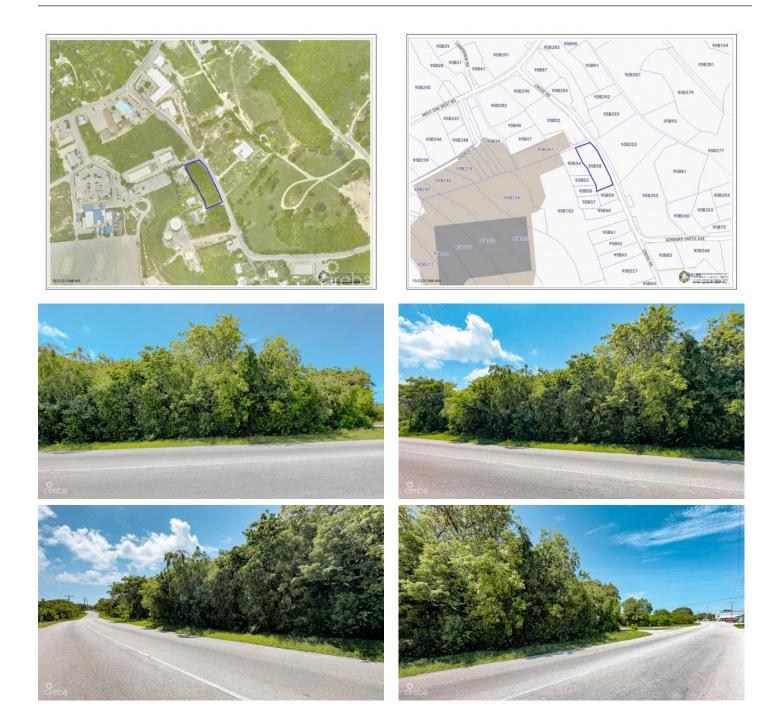

# CAYMAN BRAC INLAND 0.7 OF AN ACRE CROSS ROAD NEAR TIBBETTS SQUARE

Sister Islands, Cayman Islands

#### PROPERTY DESCRIPTION

Prime Development Land Near Airport and Tibbetts Square Located in the thriving area of Cayman Brac West, this 0.7-acre parcel of commercial land offers a unique opportunity for developers and business investors. Perfectly positioned within walking distance of Cayman Brac Airport and the Tibbetts Square complex, this property holds immense potential for a wide range of commercial ventures. Exceptional Location for Business Success This prime commercial plot offers the ideal foundation for a variety of businesses seeking visibility and convenience. Whether you're planning to build retail spaces, a hospitality venue, or professional offices, this location provides the traffic and accessibility needed for success. With the airport just steps away, this land is especially suited for businesses catering to travelers, locals, and the growing tourism sector. Unmatched Commercial Potential Cayman Brac is known for its rich natural beauty and laid-back island atmosphere, but the demand for commercial developments is steadily rising. This 0.7-acre lot provides a rare opportunity to establish a highly visible business in a central location. The proximity to Tibbetts Square, the island's commercial hub, means that this plot benefits from being near the island's key businesses, shopping, and dining destinations. For entrepreneurs and developers looking to expand their presence in the Cayman Islands, this property represents an investment that is perfectly suited for commercial use in one of the region's most unique and accessible areas. Cayman Brac - A Growing Business Hub As the second-largest of the Cayman Islands, Cayman Brac is experiencing steady growth in both tourism and commerce. This land offers the flexibility to meet the needs of this evolving market, allowing developers to create businesses that serve both local residents and the influx of tourists who visit the island year-round. Contact today to discover more about this prime com... View More

#### PROPERTY FEATURES

| Views         | Inland |
|---------------|--------|
| Block         | 95B    |
| Parcel        | 58     |
| Sea Frontage  | 1      |
| Road Frontage | 265    |