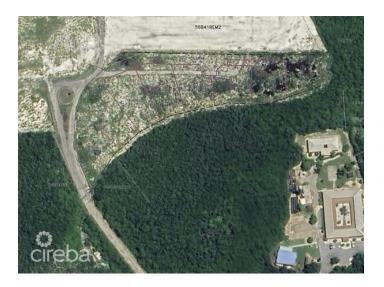

## PROPERTY DETAILS

Price: CI\$106,000 MLS#: 417178 Type: Land Listing Type: Low Density ResidentialStatus: Pen/Con Width: 94

Depth: 84 Acres: 0.26

### PROPERTY FEATURES

Views Garden View

Block 56B Parcel 103LOT8

Zoning Low Density residential

Soil Other