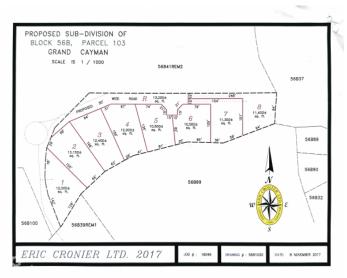

### PROPERTY FEATURES

Views Garden View

Block 56B Parcel 103LOT8

Zoning Low Density residential

Soil Other