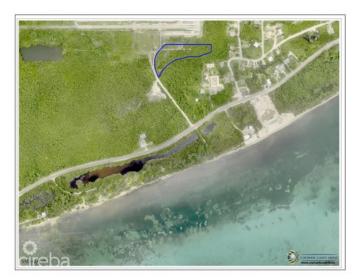

## PROPERTY DETAILS

Price: CI\$106,000 MLS#: 417178 Type: Land Listing Type: Low Density ResidentialStatus: Pen/Con Width: 94

Depth: 84 Acres: 0.26

### PROPERTY FEATURES

Views Garden View

Block 56B Parcel 103LOT8

Zoning Low Density residential

Soil Other