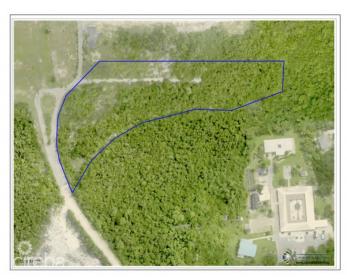

## PROPERTY DETAILS

Price: CI\$106,000 MLS#: 417178 Type: Land Listing Type: Low Density ResidentialStatus: Pen/Con Width: 94

Depth: 84 Acres: 0.26

### PROPERTY FEATURES

Views Garden View

Block 56B Parcel 103LOT8

Zoning Low Density residential

Soil Other