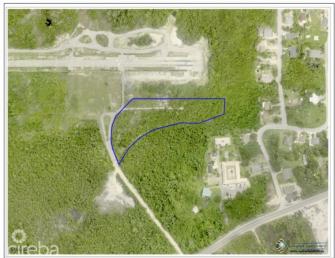

## PROPERTY DETAILS

Price: CI\$106,000 MLS#: 417178 Type: Land Listing Type: Low Density ResidentialStatus: Pen/Con Width: 94

Depth: 84 Acres: 0.26

### PROPERTY FEATURES

Views Garden View

Block 56B Parcel 103LOT8

Zoning Low Density residential

Soil Other