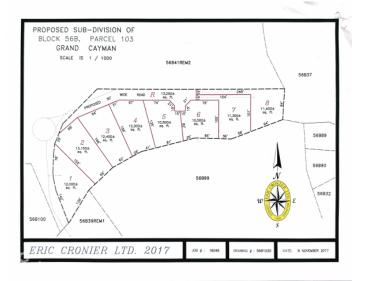

#### PROPERTY FEATURES

| Views  | Garden View             |
|--------|-------------------------|
| Block  | 56B                     |
| Parcel | 103LOT7                 |
| Zoning | Low Density residential |
| Soil   | Other                   |