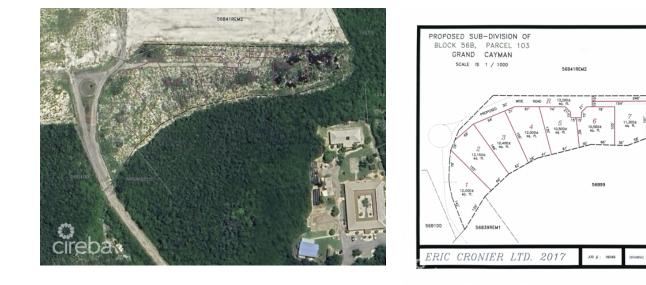

### PROPERTY FEATURES

| Views  | Garden View             |
|--------|-------------------------|
| Block  | 56B                     |
| Parcel | 103LOT4                 |
| Zoning | Low Density residential |
| Soil   | Other                   |

# IMAGES

56B37

56889

56890

56B32

8 11,400± 99. ft.