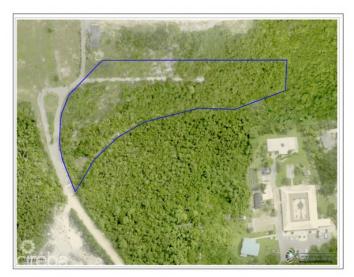

## PROPERTY DESCRIPTION

Welcome to Breakers Land Sub Division, a haven for those seeking a piece of paradise in the Cayman Islands. Pre-approved subdivision plots, strategically located in the picturesque area of Breakers Cayman. Discover Your Haven in Breakers Cayman: Nestled in the embrace of nature and just a stone's throw away from the pristine planned development of Pease Bay public beach, the Breakers Land Sub Division plots offer an unrivalled opportunity for those looking to create their dream homes. Features that Redefine Living: These plots come with the assurance of pre-approved sub-divisions, streamlining the process for those eager to embark on their homeownership journey. The proximity to Pease Bay public beach ensures that residents can enjoy the serenity of the sea breeze and the soothing sounds of the waves just moments from their doorstep. Breakers Cayman -A Serene Escape: The Breakers area, with its natural beauty and tranquil ambiance, provides the perfect backdrop for your future home. This locale is not just about property; it's about creating a lifestyle that transcends the ordinary. Breakers Cayman is more than a location; it's an experience. Unlock the Potential: Perfect for Starter Homes or Development: These land plots are more than just a canvas; they are the foundation for your dreams. Whether you're envisioning a cozy starter home or planning a larger development. Breakers Land Sub Division offers the canvas for your unique vision. Our plots are designed to accommodate a variety of lifestyles, making it the ideal choice for those seeking versatility in their real estate investment. Your Journey Begins Here: Embrace the promise of Breakers Land Sub Division. Request more information today and take the first step toward realizing your dream. Feel free to explore the land on your own and envision your dream. Call us to learn more about the endless possibilities these plots offer. How do you want to live your life?