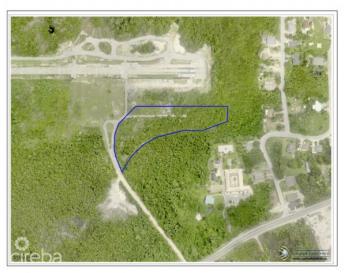

### PROPERTY DETAILS

Price: CI\$123,000 MLS#: 417173 Type: Land Listing Type: Low Density ResidentialStatus: Pen/Con Width: 94

Depth: 156 Acres: 0.28

## PROPERTY FEATURES

Views Garden View

Block 56B Parcel 103LOT3

Zoning Low Density residential

Soil Other