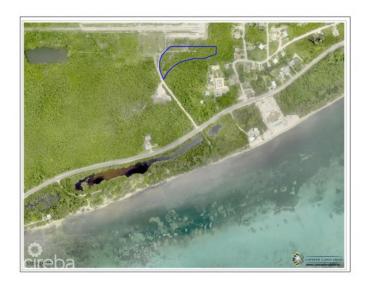

## PROPERTY DESCRIPTION

Welcome to Breakers Land Sub Division, a haven for those seeking a piece of paradise in the Cayman Islands. Pre-approved subdivision plots, strategically located in the picturesque area of Breakers Cayman. Discover Your Haven in Breakers Cayman: Nestled in the embrace of nature and just a stone's throw away from the pristine planned development of Pease Bay public beach, the Breakers Land Sub Division plots offer an unrivalled opportunity for those looking to create their dream homes. Features that Redefine Living: These plots come with the assurance of pre-approved sub-divisions, streamlining the process for those eager to embark on their homeownership journey. The proximity to Pease Bay public beach ensures that residents can enjoy the serenity of the sea breeze and the soothing sounds of the waves just moments from their doorstep. Breakers Cayman -A Serene Escape: The Breakers area, with its natural beauty and tranquil ambiance, provides the perfect backdrop for your future home. This locale is not just about property; it's about creating a lifestyle that transcends the ordinary. Breakers Cayman is more than a location; it's an experience. Unlock the Potential: Perfect for Starter Homes or Development: These land plots are more than just a canvas; they are the foundation for your dreams. Whether you're envisioning a cozy starter home or planning a larger development. Breakers Land Sub Division offers the canvas for your unique vision. Our plots are designed to accommodate a variety of lifestyles, making it the ideal choice for those seeking versatility in their real estate investment. Your Journey Begins Here: Embrace the promise of Breakers Land Sub Division. Request more information today and take the first step toward realizing your dream. Feel free to explore the land on your own and envision your dream. Call us to learn more about the endless possibilities these plots offer. How do you want to live your life?