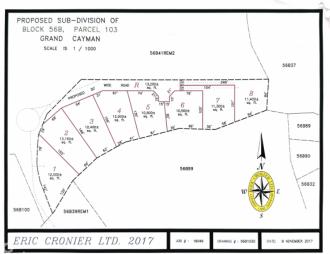

## PROPERTY FEATURES

Views Garden View

Block 56B Parcel 103LOT3

Zoning Low Density residential

Soil Other