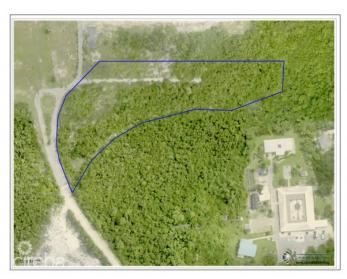

#### LOT 2 SUB DIVIDED LAND BREAKERS

Cayman Kai, Rum Point & Northside, Cayman Islands

### PROPERTY DETAILS

Price: CI\$130,000 MLS#: 417172 Type: Land Listing Type: Low Density ResidentialStatus: Pen/Con Width: 66

Depth: 155 Acres: 0.30

# PROPERTY FEATURES

Views Garden View

Block 56B Parcel 103LOT2

Zoning Low Density residential

Soil Other