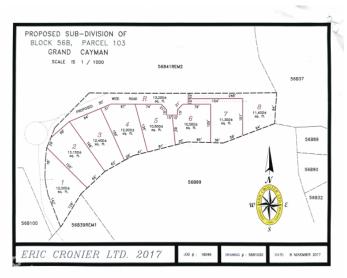

# PROPERTY FEATURES

Views Garden View

Block 56B Parcel 103LOT2

Zoning Low Density residential

Soil Other