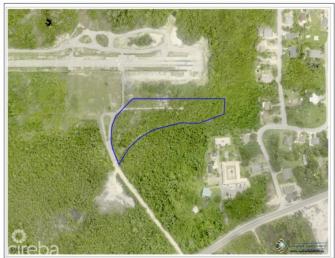

#### LOT 2 SUB DIVIDED LAND BREAKERS

Cayman Kai, Rum Point & Northside, Cayman Islands

### PROPERTY DETAILS

Price: CI\$130,000 MLS#: 417172 Type: Land Listing Type: Low Density ResidentialStatus: Pen/Con Width: 66

Depth: 155 Acres: 0.30

# PROPERTY FEATURES

Views Garden View

Block 56B Parcel 103LOT2

Zoning Low Density residential

Soil Other