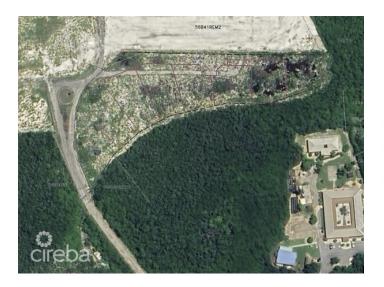

#### LOT 2 SUB DIVIDED LAND BREAKERS

Cayman Kai, Rum Point & Northside, Cayman Islands

### PROPERTY DETAILS

Price: CI\$130,000 MLS#: 417172 Type: Land Listing Type: Low Density ResidentialStatus: Pen/Con Width: 66

Depth: 155 Acres: 0.30

# PROPERTY FEATURES

Views Garden View

Block 56B Parcel 103LOT2

Zoning Low Density residential

Soil Other