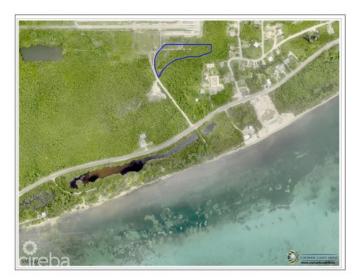

#### LOT 2 SUB DIVIDED LAND BREAKERS

Cayman Kai, Rum Point & Northside, Cayman Islands

### PROPERTY DETAILS

Price: CI\$130,000 MLS#: 417172 Type: Land Listing Type: Low Density ResidentialStatus: Pen/Con Width: 66

Depth: 155 Acres: 0.30

# PROPERTY FEATURES

Views Garden View

Block 56B Parcel 103LOT2

Zoning Low Density residential

Soil Other