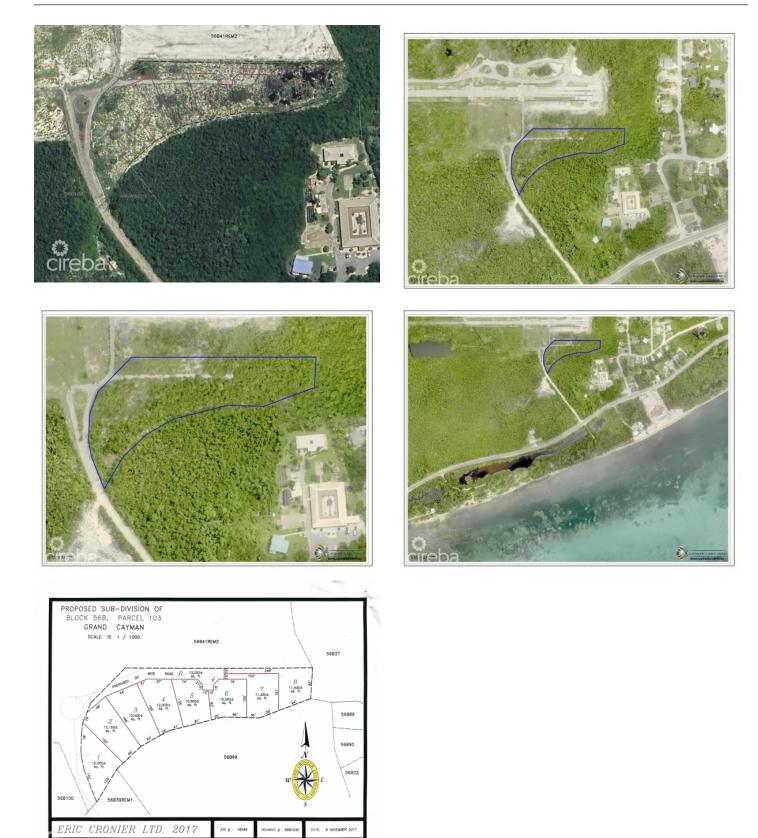

#### PROPERTY DETAILS

| Price: CI\$120,000                    | MLS#: 417171    |
|---------------------------------------|-----------------|
| Listing Type: Low Density Residential | Status: Pen/Con |
| Depth: 155                            | Acres: 0.28     |

Type: Land Width: 126

## PROPERTY DESCRIPTION

Welcome to Breakers Land Sub Division, a haven for those seeking a piece of paradise in the Cayman Islands. Pre-approved subdivision plots, strategically located in the picturesque area of Breakers Cayman. Discover Your Haven in Breakers Cayman: Nestled in the embrace of nature and just a stone's throw away from the pristine planned development of Pease Bay public beach, the Breakers Land Sub Division plots offer an unrivalled opportunity for those looking to create their dream homes. Features that Redefine Living: These plots come with the assurance of pre-approved sub-divisions, streamlining the process for those eager to embark on their homeownership journey. The proximity to Pease Bay public beach ensures that residents can enjoy the serenity of the sea breeze and the soothing sounds of the waves just moments from their doorstep. Breakers Cayman -A Serene Escape: The Breakers area, with its natural beauty and tranquil ambiance, provides the perfect backdrop for your future home. This locale is not just about property; it's about creating a lifestyle that transcends the ordinary. Breakers Cayman is more than a location; it's an experience. Unlock the Potential: Perfect for Starter Homes or Development: These land plots are more than just a canvas; they are the foundation for your dreams. Whether you're envisioning a cozy starter home or planning a larger development. Breakers Land Sub Division offers the canvas for your unique vision. Our plots are designed to accommodate a variety of lifestyles, making it the ideal choice for those seeking versatility in their real estate investment. Your Journey Begins Here: Embrace the promise of Breakers Land Sub Division. Request more information today and take the first step toward realizing your dream. Feel free to explore the land on your own and envision your dream. Call us to learn more about the endless possibilities these plots offer. How do you want to live your life?

### PROPERTY FEATURES

| Views<br>Block<br>Parcel<br>Zoning | Garden View<br>56B<br>103LOT1<br>Low Density residential |
|------------------------------------|----------------------------------------------------------|
| Zoning                             | Low Density residential                                  |
| Soil                               | Other                                                    |