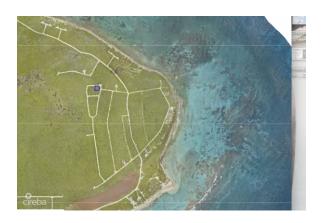

# PROPERTY DESCRIPTION

Discover Your Tropical Paradise in Little Cayman Welcome to Little Cayman, a hidden gem of the Caribbean! Nestled in the peaceful and secluded North East area, this 0.24-acre plot offers a rare opportunity to embrace the island life. Just a 4-minute drive from the stunning Point of Sand, this property is located 8 feet above sea level, providing a perfect canvas for your dream home. Imagine waking up every morning to the beauty of untouched nature—crystal-clear waters, white sandy beaches, and lush tropical surroundings that create an oasis of calm and serenity. Whether you're looking for a second home, a vacation retreat, or a tropical hideaway, this plot offers a tranquil escape from the fast-paced modern world. With only 160 permanent residents, Little Cayman is a charming and close-knit community where time slows down, and life becomes simpler. This is your chance to enjoy an authentic lifestyle on one of the Caribbean's most pristine and serene islands. Don't miss this rare opportunity to own a piece of paradise in this exclusive location. Build your dream home and experience the unmatched beauty and tranquility that Little Cayman offers every day. Turn your dream into reality today! Ps Average height 20ft above sea level..

#### PROPERTY FEATURES

| Views  | None                    |
|--------|-------------------------|
| Block  | 92A                     |
| Parcel | 379                     |
| Zoning | Low Density residential |
| Soil   | Other                   |