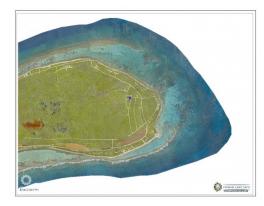

## PROPERTY DESCRIPTION

Discover Your Tropical Paradise in Little Cayman Welcome to Little Cayman, a hidden gem of the Caribbean! Nestled in the peaceful and secluded North East area, this 0.23-acre plot offers a rare opportunity to embrace the island life. Just a 4-minute drive from the stunning Point of Sand, this property is located 8 feet above sea level, providing a perfect canvas for your dream home. Imagine waking up every morning to the beauty of untouched nature—crystal-clear waters, white sandy beaches, and lush tropical surroundings that create an oasis of calm and serenity. Whether you're looking for a second home, a vacation retreat, or a tropical hideaway, this plot offers a tranquil escape from the fast-paced modern world. With only 160 permanent residents, Little Cayman is a charming and close-knit community where time slows down, and life becomes simpler. This is your chance to enjoy an authentic lifestyle on one of the Caribbean's most pristine and serene islands. Don't miss this rare opportunity to own a piece of paradise in this exclusive location. Build your dream home and experience the unmatched beauty and tranquility that Little Cayman offers every day. Turn your dream into reality today! Ps Average height 20ft above sea level..