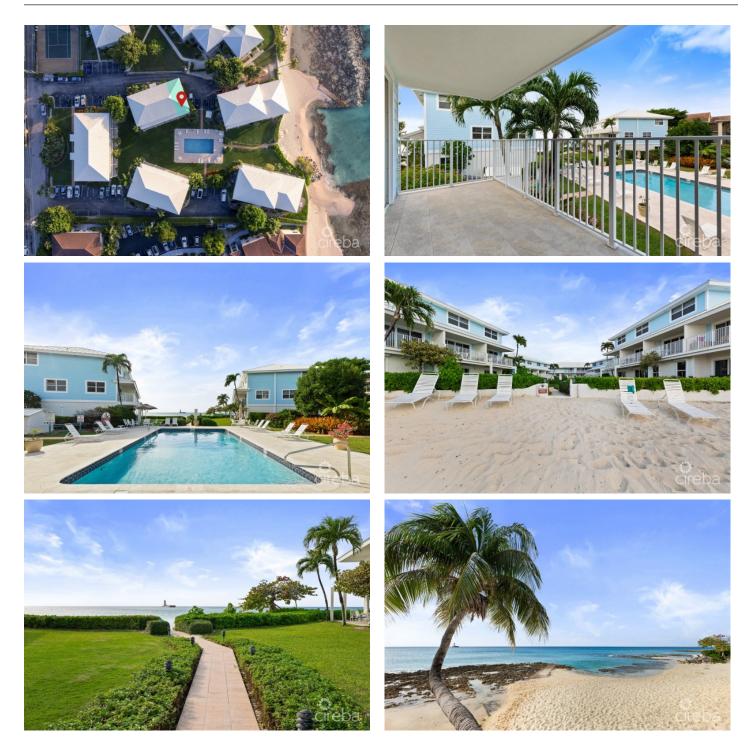

## PROPERTY DESCRIPTION

A superbly positioned condo, with water views from balcony. End unit townhouse style condo with entry from the second floor, with gorgeous sea views from balcony. Ample natural light from side windows in living area and bedrooms. Open plan kitchen, with plenty of scope to modernise or just move straight in and take your time. AC just serviced and freshly painted throughout. Complex looks fresh and updated, and has its own beach cove and green grass lawn. You are buying into just over 2 acres of freehold, real estate with 200 ft water frontage. There are no restrictions on rentals. You may Airbnb or long term let. On a comparable unit within Grapetree the average nightly rate minus Tourist Tax and cleaning fee is US\$326, rising to US\$600 in high season. 2023 gross income for comparable unit was US\$108,000. Located close to World Gym, Body Works, Thai Orchid and the shops and restaurants of Queens Court and & Mile Shops. Make contact for your private viewing TODAY.

#### PROPERTY FEATURES

| Views        | Beach View, Pool View |
|--------------|-----------------------|
| Block        | 13B                   |
| Parcel       | 103H16                |
| Foundation   | Slab                  |
| Furnished    | Partially             |
| Floor Level  | 2                     |
| Sea Frontage | 200                   |
|              |                       |