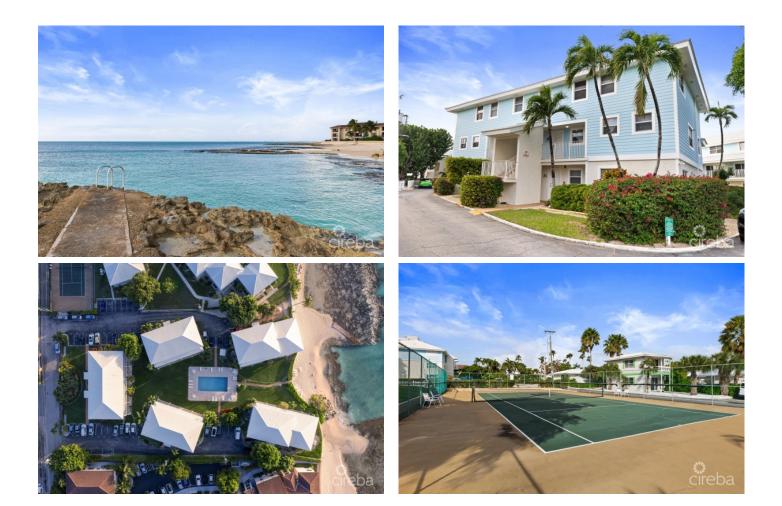

## PROPERTY DESCRIPTION

A superbly positioned condo, with water views from balcony. End unit townhouse style condo with entry from the second floor, with gorgeous sea views from balcony. Ample natural light from side windows in living area and bedrooms. Open plan kitchen, with plenty of scope to modernise or just move straight in and take your time. AC just serviced and freshly painted throughout. Complex looks fresh and updated, and has its own beach cove and green grass lawn. You are buying into just over 2 acres of freehold, real estate with 200 ft water frontage. There are no restrictions on rentals. You may Airbnb or long term let. On a comparable unit within Grapetree the average nightly rate minus Tourist Tax and cleaning fee is US\$326, rising to US\$600 in high season. 2023 gross income for comparable unit was US\$108,000. Located close to World Gym, Body Works, Thai Orchid and the shops and restaurants of Queens Court and & Mile Shops. Make contact for your private viewing TODAY.

#### PROPERTY FEATURES

| Views        | Beach View, Pool View |
|--------------|-----------------------|
| Block        | 13B                   |
| Parcel       | 103H16                |
| Foundation   | Slab                  |
| Furnished    | Partially             |
| Floor Level  | 2                     |
| Sea Frontage | 200                   |
|              |                       |