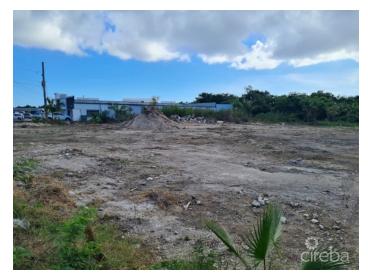

### PROPERTY DESCRIPTION

This is a rare opportunity to purchase incredible land located for Prime Development with massive road footage of approximately 325 ft in a very sought after area. Just off the CNB round-about and across from Midtown Plaza on Elgin Avenue, this land is in a busy and popular area and has multiple options for development, including a commercial office building or shopping plaza and beyond. For example, more specifically, it could cater to retail, banks, professional services, supermarkets, health care, car dealerships etcetera...a realm of possibilities... The parcel is cleared and ready for development. Map taken from CI Lands and Registry