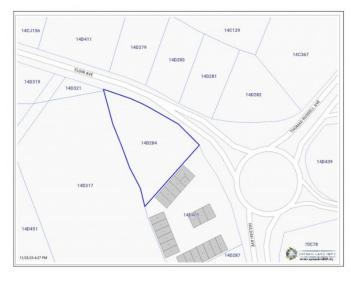

### PROPERTY DESCRIPTION

This is a rare opportunity to purchase incredible land located for Prime Development with massive road footage of approximately 325 ft in a very sought after area. Just off the CNB round-about and across from Midtown Plaza on Elgin Avenue, this land is in a busy and popular area and has multiple options for development, including a commercial office building or shopping plaza and beyond. For example, more specifically, it could cater to retail, banks, professional services, supermarkets, health care, car dealerships etcetera...a realm of possibilities... The parcel is cleared and ready for development. Map taken from CI Lands and Registry

## PROPERTY FEATURES

Views Inland
Block 14D
Parcel 284

Zoning Commercial

Road Frontage 325