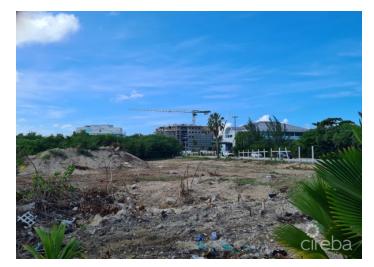

### PROPERTY DESCRIPTION

This is a rare opportunity to purchase incredible land located for Prime Development with massive road footage of approximately 325 ft in a very sought after area. Just off the CNB round-about and across from Midtown Plaza on Elgin Avenue, this land is in a busy and popular area and has multiple options for development, including a commercial office building or shopping plaza and beyond. For example, more specifically, it could cater to retail, banks, professional services, supermarkets, health care, car dealerships etcetera...a realm of possibilities... The parcel is cleared and ready for development. Map taken from CI Lands and Registry