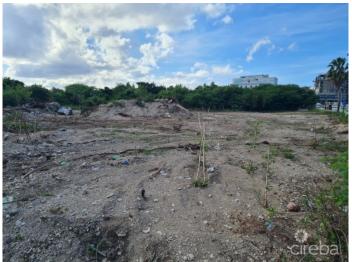

### PROPERTY DESCRIPTION

This is a rare opportunity to purchase incredible land located for Prime Development with massive road footage of approximately 325 ft in a very sought after area. Just off the CNB round-about and across from Midtown Plaza on Elgin Avenue, this land is in a busy and popular area and has multiple options for development, including a commercial office building or shopping plaza and beyond. For example, more specifically, it could cater to retail, banks, professional services, supermarkets, health care, car dealerships etcetera...a realm of possibilities... The parcel is cleared and ready for development. Map taken from CI Lands and Registry