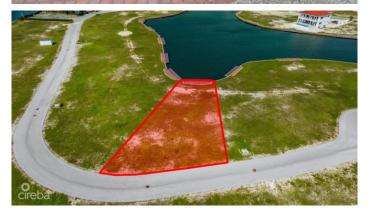

# PROPERTY DESCRIPTION

Your Dream Waterfront Property in Harbour Reach! Imagine enjoying breathtaking sunset views from this idyllic, west-facing lot located in the prestigious gated community of Harbour Reach, Grand Harbour. Now available with a new price! This prime 14,648 sq ft (0.34-acre) lot offers the perfect canvas for your dream home, with plans already in place for a spectacular 5,750 sq ft residence designed by the renowned Trio Architecture. Both planning and strata approvals are secured, and construction drawings are complete, including solar integration, pool and landscape designs, as well as a bespoke interior design concept. Set along the widest part of the Harbour Reach canal, this unique lot provides exceptional street frontage and a stunning vista across the serene lagoon, offering maximum privacy with no direct opposite-side neighbors. The west-facing orientation promises sunny afternoons by the pool and picture-perfect sunsets over the water. A private boat dock is included for seamless access to the North Sound, making this property a boater's paradise. This is an unparalleled opportunity to own a remarkable waterfront property in one of Grand Harbour's most sought-after communities. Don't miss out on this exceptional value!

## PROPERTY FEATURES

Views Canal Front, Canal View

Block 22E Parcel 498

Zoning Low Density residential

Sea Frontage 75
Road Frontage 136
Soil Other