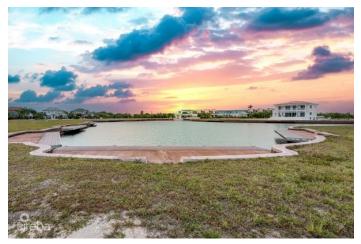

# PROPERTY DESCRIPTION

Your Dream Waterfront Property in Harbour Reach! Imagine enjoying breathtaking sunset views from this idyllic, west-facing lot located in the prestigious gated community of Harbour Reach, Grand Harbour. Now available with a new price! This prime 14,648 sq ft (0.34-acre) lot offers the perfect canvas for your dream home, with plans already in place for a spectacular 5,750 sq ft residence designed by the renowned Trio Architecture. Both planning and strata approvals are secured, and construction drawings are complete, including solar integration, pool and landscape designs, as well as a bespoke interior design concept. Set along the widest part of the Harbour Reach canal, this unique lot provides exceptional street frontage and a stunning vista across the serene lagoon, offering maximum privacy with no direct opposite-side neighbors. The west-facing orientation promises sunny afternoons by the pool and picture-perfect sunsets over the water. A private boat dock is included for seamless access to the North Sound, making this property a boater's paradise. This is an unparalleled opportunity to own a remarkable waterfront property in one of Grand Harbour's most sought-after communities. Don't miss out on this exceptional value!