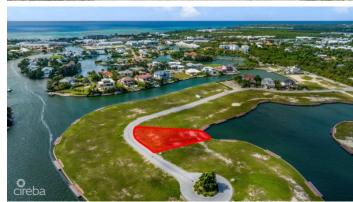

# PROPERTY DESCRIPTION

Your Dream Waterfront Property in Harbour Reach! Imagine enjoying breathtaking sunset views from this idyllic, west-facing lot located in the prestigious gated community of Harbour Reach, Grand Harbour. Now available with a new price! This prime 14,648 sq ft (0.34-acre) lot offers the perfect canvas for your dream home, with plans already in place for a spectacular 5,750 sq ft residence designed by the renowned Trio Architecture. Both planning and strata approvals are secured, and construction drawings are complete, including solar integration, pool and landscape designs, as well as a bespoke interior design concept. Set along the widest part of the Harbour Reach canal, this unique lot provides exceptional street frontage and a stunning vista across the serene lagoon, offering maximum privacy with no direct opposite-side neighbors. The west-facing orientation promises sunny afternoons by the pool and picture-perfect sunsets over the water. A private boat dock is included for seamless access to the North Sound, making this property a boater's paradise. This is an unparalleled opportunity to own a remarkable waterfront property in one of Grand Harbour's most sought-after communities. Don't miss out on this exceptional value!

## PROPERTY FEATURES

Views Canal Front, Canal View

Block 22E Parcel 498

Zoning Low Density residential

Sea Frontage 75
Road Frontage 136
Soil Other