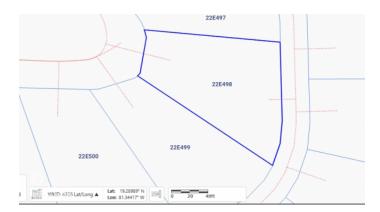

## PROPERTY FEATURES

Views Canal Front, Canal View

Block 22E Parcel 498

Zoning Low Density residential

Sea Frontage 75
Road Frontage 136
Soil Other