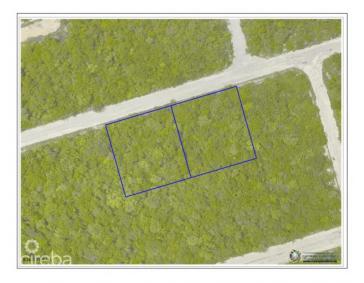

## PROPERTY DESCRIPTION

Envision owning not just one, but two exceptional parcels of land within the prestigious Selworthy Grove Development, cradled amid the captivating vistas of Cayman Brac. This remarkable offering opens the door to crafting not one, but two dream homes. With each plot spanning 0.2450 acres with a combined total of .4923 acres, you're afforded abundant space to fashion residences that mirror your unique lifestyle and preferences. The allure of these properties is elevated by their perch atop the Cayman Brac bluff, rising a commanding 82 feet above the azure sea. This elevated vantage promises expansive, awe-inspiring views of the natural splendor that envelops the area. Imagine waking up to caressing island breezes, greeted by the lush tapestry of the tropics. The Selworthy Grove Development is planning a communal tennis court, poised to enrich the lives of residents with leisurely matches and the chance to partake in physical activities, regardless of whether they're seasoned players or enthusiastic beginners. But these plots hold more than the promise of paradise - they represent an avenue to secure potentially lucrative assets. The Cayman Islands' robust real estate market and reputation for stability and growth have long captivated investors. By becoming stewards of these prime residential lands, you position yourself to capitalize on the flourishing tourism industry and the financial benefits it presents. For a deeper dive into this extraordinary opportunity and to grasp the golden prospects at hand, don't hesitate to contact us. The chance to actualize your visions within the Selworthy Grove Development on Cayman Brac is now doubly present. Seize this moment to invest in a future that's entirely your own, embrace the epitome of opulent living, and immerse yourself in the untamed beauty of the Caribbean paradise that beckons. Call today for a private tour. How do you want to live your life? PICS- Source: www.caymanlandinfo.ky

## PROPERTY FEATURES

| Views         | Garden View |
|---------------|-------------|
| Block         | 110A        |
| Parcel        | 215, 216    |
| Road Frontage | 200.9       |