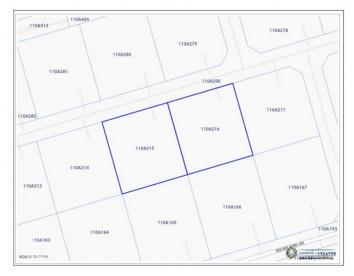

## PROPERTY DESCRIPTION

Envision owning not just one, but two exceptional parcels of land within the prestigious Selworthy Grove Development, cradled amid the captivating vistas of Cayman Brac. This remarkable offering opens the door to crafting not one, but two dream homes. With each plot spanning 0.2450 acres with a combined total of .4923 acres, you're afforded abundant space to fashion residences that mirror your unique lifestyle and preferences. The allure of these properties is elevated by their perch atop the Cayman Brac bluff, rising a commanding 82 feet above the azure sea. This elevated vantage promises expansive, awe-inspiring views of the natural splendor that envelops the area. Imagine waking up to caressing island breezes, greeted by the lush tapestry of the tropics. The Selworthy Grove Development is planning a communal tennis court, poised to enrich the lives of residents with leisurely matches and the chance to partake in physical activities, regardless of whether they're seasoned players or enthusiastic beginners. But these plots hold more than the promise of paradise - they represent an avenue to secure potentially lucrative assets. The Cayman Islands' robust real estate market and reputation for stability and growth have long captivated investors. By becoming stewards of these prime residential lands, you position yourself to capitalize on the flourishing tourism industry and the financial benefits it presents. For a deeper dive into this extraordinary opportunity and to grasp the golden prospects at hand, don't hesitate to contact us. The chance to actualize your visions within the Selworthy Grove Development on Cayman Brac is now doubly present. Seize this moment to invest in a future that's entirely your own, embrace the epitome of opulent living, and immerse yourself in the untamed beauty of the Caribbean paradise that beckons. Call today for a private tour. How do you want to live your life? PICS- Source: www.caymanlandinfo.ky

## PROPERTY FEATURES

| Views         | Garden View |
|---------------|-------------|
| Block         | 110A        |
| Parcel        | 215, 216    |
| Road Frontage | 200.9       |