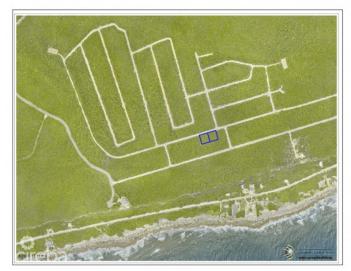

## PROPERTY DESCRIPTION

Envision owning not just one, but two exceptional parcels of land within the prestigious Selworthy Grove Development, cradled amid the captivating vistas of Cayman Brac. This remarkable offering opens the door to crafting not one, but two dream homes. With each plot spanning 0.2450 acres with a combined total of .4923 acres, you're afforded abundant space to fashion residences that mirror your unique lifestyle and preferences. The allure of these properties is elevated by their perch atop the Cayman Brac bluff, rising a commanding 82 feet above the azure sea. This elevated vantage promises expansive, awe-inspiring views of the natural splendor that envelops the area. Imagine waking up to caressing island breezes, greeted by the lush tapestry of the tropics. The Selworthy Grove Development is planning a communal tennis court, poised to enrich the lives of residents with leisurely matches and the chance to partake in physical activities, regardless of whether they're seasoned players or enthusiastic beginners. But these plots hold more than the promise of paradise - they represent an avenue to secure potentially lucrative assets. The Cayman Islands' robust real estate market and reputation for stability and growth have long captivated investors. By becoming stewards of these prime residential lands, you position yourself to capitalize on the flourishing tourism industry and the financial benefits it presents. For a deeper dive into this extraordinary opportunity and to grasp the golden prospects at hand, don't hesitate to contact us. The chance to actualize your visions within the Selworthy Grove Development on Cayman Brac is now doubly present. Seize this moment to invest in a future that's entirely your own, embrace the epitome of opulent living, and immerse yourself in the untamed beauty of the Caribbean paradise that beckons. Call today for a private tour. How do you want to live your life? PICS- Source: www.caymanlandinfo.ky

## PROPERTY FEATURES

| Views         | Garden View |
|---------------|-------------|
| Block         | 110A        |
| Parcel        | 215, 216    |
| Road Frontage | 200.9       |