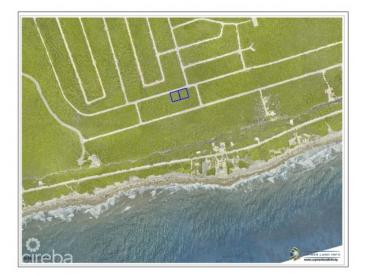

## PROPERTY DESCRIPTION

Envision owning not just one, but two exceptional parcels of land within the prestigious Selworthy Grove Development, cradled amid the captivating vistas of Cayman Brac. This remarkable offering opens the door to crafting not one, but two dream homes. With each plot spanning 0.2450 acres with a combined total of .4923 acres, you're afforded abundant space to fashion residences that mirror your unique lifestyle and preferences. The allure of these properties is elevated by their perch atop the Cayman Brac bluff, rising a commanding 82 feet above the azure sea. This elevated vantage promises expansive, awe-inspiring views of the natural splendor that envelops the area. Imagine waking up to caressing island breezes, greeted by the lush tapestry of the tropics. The Selworthy Grove Development is planning a communal tennis court, poised to enrich the lives of residents with leisurely matches and the chance to partake in physical activities, regardless of whether they're seasoned players or enthusiastic beginners. But these plots hold more than the promise of paradise - they represent an avenue to secure potentially lucrative assets. The Cayman Islands' robust real estate market and reputation for stability and growth have long captivated investors. By becoming stewards of these prime residential lands, you position yourself to capitalize on the flourishing tourism industry and the financial benefits it presents. For a deeper dive into this extraordinary opportunity and to grasp the golden prospects at hand, don't hesitate to contact us. The chance to actualize your visions within the Selworthy Grove Development on Cayman Brac is now doubly present. Seize this moment to invest in a future that's entirely your own, embrace the epitome of opulent living, and immerse yourself in the untamed beauty of the Caribbean paradise that beckons. Call today for a private tour. How do you want to live your life? PICS- Source: www.caymanlandinfo.ky