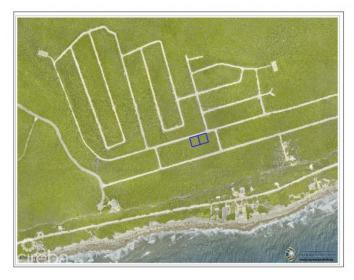

## PROPERTY DESCRIPTION

Envision owning not just one, but two exceptional parcels of land within the prestigious Selworthy Grove Development, cradled amid the captivating vistas of Cayman Brac. This remarkable offering opens the door to crafting not one, but two dream homes. With each plot spanning 0.2450 acres with a combined total of .4923 acres, you're afforded abundant space to fashion residences that mirror your unique lifestyle and preferences. The allure of these properties is elevated by their perch atop the Cayman Brac bluff, rising a commanding 82 feet above the azure sea. This elevated vantage promises expansive, awe-inspiring views of the natural splendor that envelops the area. Imagine waking up to caressing island breezes, greeted by the lush tapestry of the tropics. The Selworthy Grove Development is planning a communal tennis court, poised to enrich the lives of residents with leisurely matches and the chance to partake in physical activities, regardless of whether they're seasoned players or enthusiastic beginners. But these plots hold more than the promise of paradise - they represent an avenue to secure potentially lucrative assets. The Cayman Islands' robust real estate market and reputation for stability and growth have long captivated investors. By becoming stewards of these prime residential lands, you position yourself to capitalize on the flourishing tourism industry and the financial benefits it presents. For a deeper dive into this extraordinary opportunity and to grasp the golden prospects at hand, don't hesitate to contact us. The chance to actualize your visions within the Selworthy Grove Development on Cayman Brac is now doubly present. Seize this moment to invest in a future that's entirely your own, embrace the epitome of opulent living, and immerse yourself in the untamed beauty of the Caribbean paradise that beckons. Call today for a private tour. How do you want to live your life? PICS- Source: www.caymanlandinfo.ky

## PROPERTY FEATURES

| Views         | Garden View |
|---------------|-------------|
| Block         | 110A        |
| Parcel        | 215, 216    |
| Road Frontage | 200.9       |