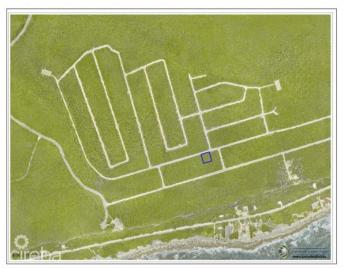

## PROPERTY DESCRIPTION

Embrace the extraordinary prospect of acquiring a captivating residential parcel within the esteemed Selworthy Grove Development, gracefully positioned in the awe-inspiring landscape of Cayman Brac. Spanning across 0.2461 acres, this expansive land expanse offers a pristine canvas on which to curate your personalized dwelling, finely tuned to your discerning preferences and lifestyle aspirations. Whether you envision an opulent haven or an intimate familial abode, this property extends itself as the quintessential foundation upon which your architectural dreams can flourish. Enthroned upon the Cayman Brac bluff, the property elevates itself to an impressive 82 feet above sea level, conferring upon its fortunate owner panoramic vistas that are simply breathtaking. Visualize awakening each dawn to the gentle caress of the tropical breeze and the verdant panoramas. The Selworthy Grove Development epitomizes opulent living, providing tranquil and exclusive surroundings in which residents can savor life's finer pleasures. An interesting highlight lies in the envisioned addition of a shared tennis court seamlessly integrated into the community, creating a hub for friendly matches or the invigorating pursuit of physical activity. Whether you're a seasoned expert or a budding enthusiast, this amenity adds an extra dimension of leisure and recreation to enrich your way of life. This acquisition extends beyond securing a slice of paradise; it bestows the prospect of a shrewd and potentially profitable asset. Renowned as a sought-after investment haven, the Cayman Islands boast a robust real estate domain, underscored by stability and prosperous expansion. As a proprietor of this prime residential parcel, you stand poised to leverage the island's thriving tourism industry, reaping the fiscal rewards inherent in your investment. Elevate your potential by contacting me for more information and seize this golden occasion without delay. The opportunity to forge you... View More

# PROPERTY FEATURES

Views Garden View

Block 110A
Parcel 216
Road Frontage 99.81