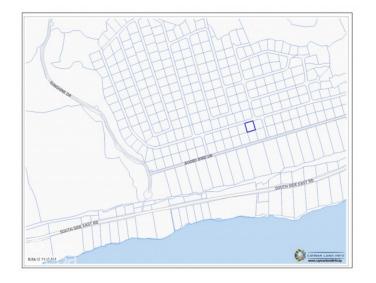

## PROPERTY DESCRIPTION

Embrace the extraordinary prospect of acquiring a captivating residential parcel within the esteemed Selworthy Grove Development, gracefully positioned in the awe-inspiring landscape of Cayman Brac. Spanning across 0.2461 acres, this expansive land expanse offers a pristine canvas on which to curate your personalized dwelling, finely tuned to your discerning preferences and lifestyle aspirations. Whether you envision an opulent haven or an intimate familial abode, this property extends itself as the quintessential foundation upon which your architectural dreams can flourish. Enthroned upon the Cayman Brac bluff, the property elevates itself to an impressive 82 feet above sea level, conferring upon its fortunate owner panoramic vistas that are simply breathtaking. Visualize awakening each dawn to the gentle caress of the tropical breeze and the verdant panoramas. The Selworthy Grove Development epitomizes opulent living, providing tranquil and exclusive surroundings in which residents can savor life's finer pleasures. An interesting highlight lies in the envisioned addition of a shared tennis court seamlessly integrated into the community, creating a hub for friendly matches or the invigorating pursuit of physical activity. Whether you're a seasoned expert or a budding enthusiast, this amenity adds an extra dimension of leisure and recreation to enrich your way of life. This acquisition extends beyond securing a slice of paradise; it bestows the prospect of a shrewd and potentially profitable asset. Renowned as a sought-after investment haven, the Cayman Islands boast a robust real estate domain, underscored by stability and prosperous expansion. As a proprietor of this prime residential parcel, you stand poised to leverage the island's thriving tourism industry, reaping the fiscal rewards inherent in your investment. Elevate your potential by contacting me for more information and seize this golden occasion without delay. The opportunity to forge you... View More

# PROPERTY FEATURES

Views Garden View

Block 110A
Parcel 216
Road Frontage 99.81