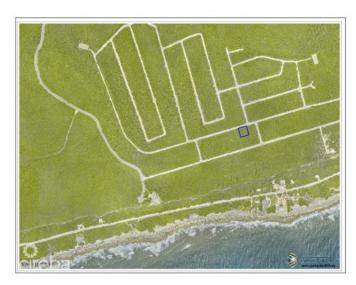

## PROPERTY DESCRIPTION

Embrace the extraordinary prospect of acquiring a captivating residential parcel within the esteemed Selworthy Grove Development, gracefully positioned in the awe-inspiring landscape of Cayman Brac. Spanning across 0.2461 acres, this expansive land expanse offers a pristine canvas on which to curate your personalized dwelling, finely tuned to your discerning preferences and lifestyle aspirations. Whether you envision an opulent haven or an intimate familial abode, this property extends itself as the quintessential foundation upon which your architectural dreams can flourish. Enthroned upon the Cayman Brac bluff, the property elevates itself to an impressive 82 feet above sea level, conferring upon its fortunate owner panoramic vistas that are simply breathtaking. Visualize awakening each dawn to the gentle caress of the tropical breeze and the verdant panoramas. The Selworthy Grove Development epitomizes opulent living, providing tranquil and exclusive surroundings in which residents can savor life's finer pleasures. An interesting highlight lies in the envisioned addition of a shared tennis court seamlessly integrated into the community, creating a hub for friendly matches or the invigorating pursuit of physical activity. Whether you're a seasoned expert or a budding enthusiast, this amenity adds an extra dimension of leisure and recreation to enrich your way of life. This acquisition extends beyond securing a slice of paradise; it bestows the prospect of a shrewd and potentially profitable asset. Renowned as a sought-after investment haven, the Cayman Islands boast a robust real estate domain, underscored by stability and prosperous expansion. As a proprietor of this prime residential parcel, you stand poised to leverage the island's thriving tourism industry, reaping the fiscal rewards inherent in your investment. Elevate your potential by contacting me for more information and seize this golden occasion without delay. The opportunity to forge you... View More

# PROPERTY FEATURES

Views Garden View

Block 110A
Parcel 216
Road Frontage 99.81