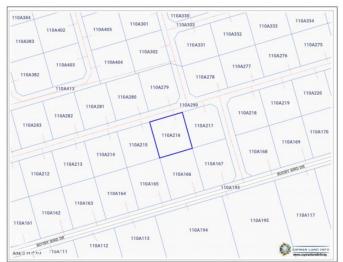

# PROPERTY FEATURES

Views Garden View

Block 110A
Parcel 216
Road Frontage 99.81