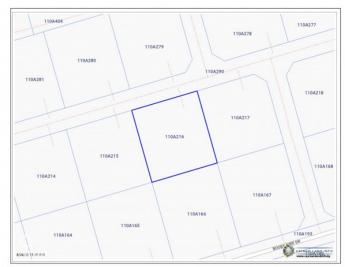

# PROPERTY FEATURES

Views Garden View

Block 110A
Parcel 216
Road Frontage 99.81