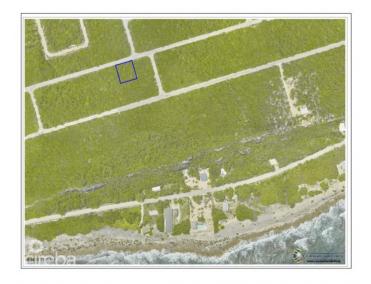

## PROPERTY DESCRIPTION

Embrace the extraordinary prospect of acquiring a captivating residential parcel within the esteemed Selworthy Grove Development, gracefully positioned in the awe-inspiring landscape of Cayman Brac. Spanning across 0.2461 acres, this expansive land expanse offers a pristine canvas on which to curate your personalized dwelling, finely tuned to your discerning preferences and lifestyle aspirations. Whether you envision an opulent haven or an intimate familial abode, this property extends itself as the quintessential foundation upon which your architectural dreams can flourish. Enthroned upon the Cayman Brac bluff, the property elevates itself to an impressive 82 feet above sea level, conferring upon its fortunate owner panoramic vistas that are simply breathtaking. Visualize awakening each dawn to the gentle caress of the tropical breeze and the verdant panoramas. The Selworthy Grove Development epitomizes opulent living, providing tranquil and exclusive surroundings in which residents can savor life's finer pleasures. An interesting highlight lies in the envisioned addition of a shared tennis court seamlessly integrated into the community, creating a hub for friendly matches or the invigorating pursuit of physical activity. Whether you're a seasoned expert or a budding enthusiast, this amenity adds an extra dimension of leisure and recreation to enrich your way of life. This acquisition extends beyond securing a slice of paradise; it bestows the prospect of a shrewd and potentially profitable asset. Renowned as a sought-after investment haven, the Cayman Islands boast a robust real estate domain, underscored by stability and prosperous expansion. As a proprietor of this prime residential parcel, you stand poised to leverage the island's thriving tourism industry, reaping the fiscal rewards inherent in your investment. Elevate your potential by contacting me for more information and seize this golden occasion without delay. The opportunity to forge you... View More

# PROPERTY FEATURES

Views Garden View

Block 110A
Parcel 216
Road Frontage 99.81