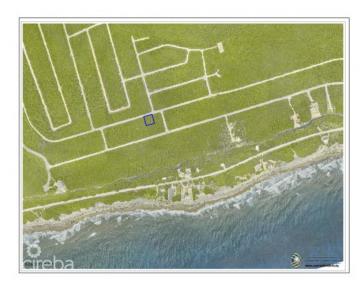

## PROPERTY DESCRIPTION

Embrace the extraordinary prospect of acquiring a captivating residential parcel within the esteemed Selworthy Grove Development, gracefully positioned in the awe-inspiring landscape of Cayman Brac. Spanning across 0.2461 acres, this expansive land expanse offers a pristine canvas on which to curate your personalized dwelling, finely tuned to your discerning preferences and lifestyle aspirations. Whether you envision an opulent haven or an intimate familial abode, this property extends itself as the quintessential foundation upon which your architectural dreams can flourish. Enthroned upon the Cayman Brac bluff, the property elevates itself to an impressive 82 feet above sea level, conferring upon its fortunate owner panoramic vistas that are simply breathtaking. Visualize awakening each dawn to the gentle caress of the tropical breeze and the verdant panoramas. The Selworthy Grove Development epitomizes opulent living, providing tranquil and exclusive surroundings in which residents can savor life's finer pleasures. An interesting highlight lies in the envisioned addition of a shared tennis court seamlessly integrated into the community, creating a hub for friendly matches or the invigorating pursuit of physical activity. Whether you're a seasoned expert or a budding enthusiast, this amenity adds an extra dimension of leisure and recreation to enrich your way of life. This acquisition extends beyond securing a slice of paradise; it bestows the prospect of a shrewd and potentially profitable asset. Renowned as a sought-after investment haven, the Cayman Islands boast a robust real estate domain, underscored by stability and prosperous expansion. As a proprietor of this prime residential parcel, you stand poised to leverage the island's thriving tourism industry, reaping the fiscal rewards inherent in your investment. Elevate your potential by contacting me for more information and seize this golden occasion without delay. The opportunity to forge you... View More

# PROPERTY FEATURES

Views Garden View

Block 110A
Parcel 216
Road Frontage 99.81