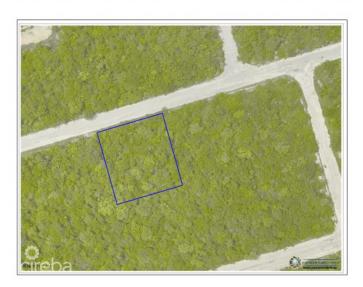

## PROPERTY DESCRIPTION

Visualize owning a remarkable slice of land within the exclusive Selworthy Grove Development, nestled in the breathtaking landscapes of Cayman Brac. This enticing property offers an incredible opportunity for crafting your ideal home, spanning 0.2461 acres, granting you ample space to construct a residence tailored precisely to your preferences and lifestyle. The allure of this property is amplified by its elevated location on the Cayman Brac bluff, rising 82 feet above sea level. This advantageous position guarantees sweeping panoramic views of the surrounding natural beauty. Picture yourself waking up to soft island breezes, with a view that encompasses the verdant tropical scenery. The Selworthy Grove Development epitomizes luxury living in a serene and secluded ambiance, providing an exquisite environment for homeowners to relish. An especially enticing feature of this property is the proposed communal tennis court within the development. Whether you're an avid tennis enthusiast or simply looking to engage in a friendly match, this amenity adds an extra layer of leisure and recreational potential to your lifestyle. Investing in this land encompasses more than just owning a piece of paradise; it presents a chance to secure a potentially lucrative asset. The Cayman Islands have consistently captivated real estate investors due to their robust market and reputation for stability and growth. As the proprietor of this prime residential plot, you stand to benefit from the thriving tourism industry and the potential financial gains that come with it. For a more comprehensive understanding of this exceptional prospect and to seize this golden opportunity, reach out to us without delay. Don't miss your chance to transform your aspirations into reality within the Selworthy Grove Development on Cayman Brac. Invest in a future of your own design, relish the epitome of luxury living, and immerse yourself in the unspoiled Caribbean paradise that awaits. Ca... View More

### PROPERTY FEATURES

| Views         | Garden View |
|---------------|-------------|
| Block         | 110A        |
| Parcel        | 215         |
| Road Frontage | 100.4       |