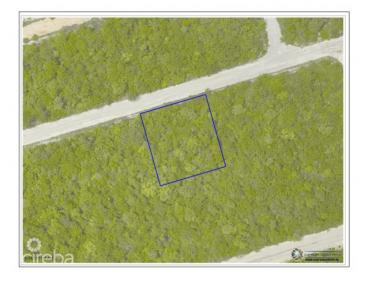

## PROPERTY DESCRIPTION

Visualize owning a remarkable slice of land within the exclusive Selworthy Grove Development, nestled in the breathtaking landscapes of Cayman Brac. This enticing property offers an incredible opportunity for crafting your ideal home, spanning 0.2461 acres, granting you ample space to construct a residence tailored precisely to your preferences and lifestyle. The allure of this property is amplified by its elevated location on the Cayman Brac bluff, rising 82 feet above sea level. This advantageous position guarantees sweeping panoramic views of the surrounding natural beauty. Picture yourself waking up to soft island breezes, with a view that encompasses the verdant tropical scenery. The Selworthy Grove Development epitomizes luxury living in a serene and secluded ambiance, providing an exquisite environment for homeowners to relish. An especially enticing feature of this property is the proposed communal tennis court within the development. Whether you're an avid tennis enthusiast or simply looking to engage in a friendly match, this amenity adds an extra layer of leisure and recreational potential to your lifestyle. Investing in this land encompasses more than just owning a piece of paradise; it presents a chance to secure a potentially lucrative asset. The Cayman Islands have consistently captivated real estate investors due to their robust market and reputation for stability and growth. As the proprietor of this prime residential plot, you stand to benefit from the thriving tourism industry and the potential financial gains that come with it. For a more comprehensive understanding of this exceptional prospect and to seize this golden opportunity, reach out to us without delay. Don't miss your chance to transform your aspirations into reality within the Selworthy Grove Development on Cayman Brac. Invest in a future of your own design, relish the epitome of luxury living, and immerse yourself in the unspoiled Caribbean paradise that awaits. Ca... View More

### PROPERTY FEATURES

| Views         | Garden View |
|---------------|-------------|
| Block         | 110A        |
| Parcel        | 215         |
| Road Frontage | 100.4       |