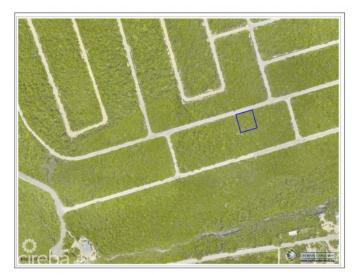

## PROPERTY DESCRIPTION

Visualize owning a remarkable slice of land within the exclusive Selworthy Grove Development, nestled in the breathtaking landscapes of Cayman Brac. This enticing property offers an incredible opportunity for crafting your ideal home, spanning 0.2461 acres, granting you ample space to construct a residence tailored precisely to your preferences and lifestyle. The allure of this property is amplified by its elevated location on the Cayman Brac bluff, rising 82 feet above sea level. This advantageous position guarantees sweeping panoramic views of the surrounding natural beauty. Picture yourself waking up to soft island breezes, with a view that encompasses the verdant tropical scenery. The Selworthy Grove Development epitomizes luxury living in a serene and secluded ambiance, providing an exquisite environment for homeowners to relish. An especially enticing feature of this property is the proposed communal tennis court within the development. Whether you're an avid tennis enthusiast or simply looking to engage in a friendly match, this amenity adds an extra layer of leisure and recreational potential to your lifestyle. Investing in this land encompasses more than just owning a piece of paradise; it presents a chance to secure a potentially lucrative asset. The Cayman Islands have consistently captivated real estate investors due to their robust market and reputation for stability and growth. As the proprietor of this prime residential plot, you stand to benefit from the thriving tourism industry and the potential financial gains that come with it. For a more comprehensive understanding of this exceptional prospect and to seize this golden opportunity, reach out to us without delay. Don't miss your chance to transform your aspirations into reality within the Selworthy Grove Development on Cayman Brac. Invest in a future of your own design, relish the epitome of luxury living, and immerse yourself in the unspoiled Caribbean paradise that awaits. Ca... View More

### PROPERTY FEATURES

| Views         | Garden View |
|---------------|-------------|
| Block         | 110A        |
| Parcel        | 215         |
| Road Frontage | 100.4       |