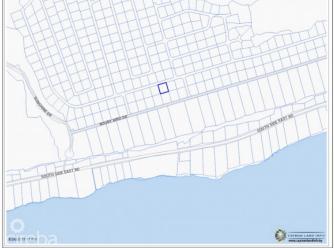

## PROPERTY DESCRIPTION

Visualize owning a remarkable slice of land within the exclusive Selworthy Grove Development, nestled in the breathtaking landscapes of Cayman Brac. This enticing property offers an incredible opportunity for crafting your ideal home, spanning 0.2461 acres, granting you ample space to construct a residence tailored precisely to your preferences and lifestyle. The allure of this property is amplified by its elevated location on the Cayman Brac bluff, rising 82 feet above sea level. This advantageous position guarantees sweeping panoramic views of the surrounding natural beauty. Picture yourself waking up to soft island breezes, with a view that encompasses the verdant tropical scenery. The Selworthy Grove Development epitomizes luxury living in a serene and secluded ambiance, providing an exquisite environment for homeowners to relish. An especially enticing feature of this property is the proposed communal tennis court within the development. Whether you're an avid tennis enthusiast or simply looking to engage in a friendly match, this amenity adds an extra layer of leisure and recreational potential to your lifestyle. Investing in this land encompasses more than just owning a piece of paradise; it presents a chance to secure a potentially lucrative asset. The Cayman Islands have consistently captivated real estate investors due to their robust market and reputation for stability and growth. As the proprietor of this prime residential plot, you stand to benefit from the thriving tourism industry and the potential financial gains that come with it. For a more comprehensive understanding of this exceptional prospect and to seize this golden opportunity, reach out to us without delay. Don't miss your chance to transform your aspirations into reality within the Selworthy Grove Development on Cayman Brac. Invest in a future of your own design, relish the epitome of luxury living, and immerse yourself in the unspoiled Caribbean paradise that awaits. Ca... View More

### PROPERTY FEATURES

| Views         | Garden View |
|---------------|-------------|
| Block         | 110A        |
| Parcel        | 215         |
| Road Frontage | 100.4       |