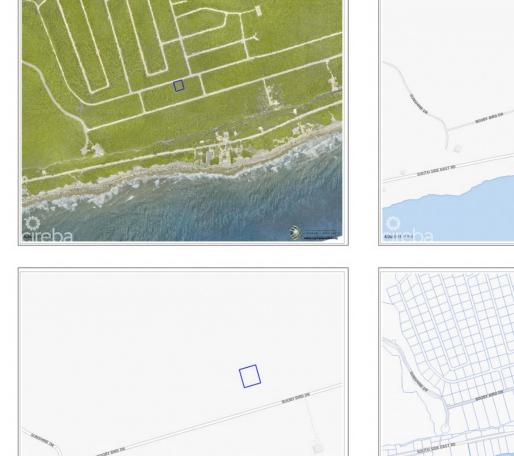

## PROPERTY DESCRIPTION

Visualize owning a remarkable slice of land within the exclusive Selworthy Grove Development, nestled in the breathtaking landscapes of Cayman Brac. This enticing property offers an incredible opportunity for crafting your ideal home, spanning 0.2461 acres, granting you ample space to construct a residence tailored precisely to your preferences and lifestyle. The allure of this property is amplified by its elevated location on the Cayman Brac bluff, rising 82 feet above sea level. This advantageous position guarantees sweeping panoramic views of the surrounding natural beauty. Picture yourself waking up to soft island breezes, with a view that encompasses the verdant tropical scenery. The Selworthy Grove Development epitomizes luxury living in a serene and secluded ambiance, providing an exquisite environment for homeowners to relish. An especially enticing feature of this property is the proposed communal tennis court within the development. Whether you're an avid tennis enthusiast or simply looking to engage in a friendly match, this amenity adds an extra layer of leisure and recreational potential to your lifestyle. Investing in this land encompasses more than just owning a piece of paradise; it presents a chance to secure a potentially lucrative asset. The Cayman Islands have consistently captivated real estate investors due to their robust market and reputation for stability and growth. As the proprietor of this prime residential plot, you stand to benefit from the thriving tourism industry and the potential financial gains that come with it. For a more comprehensive understanding of this exceptional prospect and to seize this golden opportunity, reach out to us without delay. Don't miss your chance to transform your aspirations into reality within the Selworthy Grove Development on Cayman Brac. Invest in a future of your own design, relish the epitome of luxury living, and immerse yourself in the unspoiled Caribbean paradise that awaits. Ca... View More

### PROPERTY FEATURES

| Views         | Garden View |
|---------------|-------------|
| Block         | 110A        |
| Parcel        | 215         |
| Road Frontage | 100.4       |