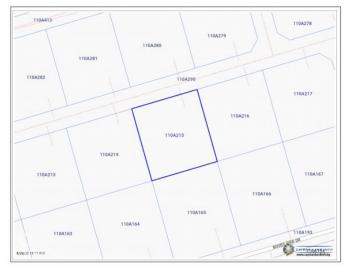

### PROPERTY FEATURES

| Views         | Garden View |
|---------------|-------------|
| Block         | 110A        |
| Parcel        | 215         |
| Road Frontage | 100.4       |