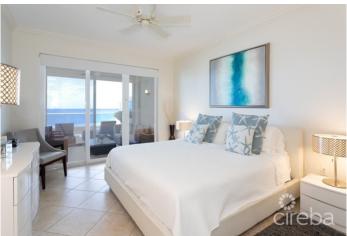

### PROPERTY DESCRIPTION

Beautifully appointed 5th floor extended Veranda Unit, with views of Seven Mile Beach coastline. The apartment features a screened in patio with an additional unscreened veranda with spacious lounge area or the perfect spot to socialize with friends and watch the sunset. Number 31 is a end unit featuring the privacy of the South Side of the building, bringing light and space into the unit. The master has an ensuite bathroom featuring a deep tub and separate shower. There is a spacious walk in closet in the Master The second bedroom features a queen bed with window and black out shades for light control, there is also access to the second bathroom which has a tub shower combo. The Third bedroom has two twins and perfect for a children's room . The living room has views of the crystal blue Caribbean waters with a lovely sectional couch to relax after a day sunning on the beach or poolside. Open Kitchen with everything to cook a gourmet meal, Counter top Barstools make this a perfect place to eat breakfast or keep up to date on your emails while your working remotely. Complex features onsite security, pool, beach area with loungers and umbrellas for shade, one underground assigned parking space, two elevators, fitness center and a back up generator. Fully Furnished , this turn key property would be an owners or investors dream. Location is perfect for walking to restaurants and shops. Easy access to West Bay Road and a short distance from the airport.