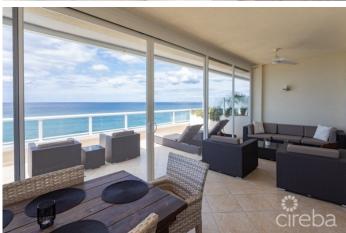

### PROPERTY DESCRIPTION

Beautifully appointed 5th floor extended Veranda Unit, with views of Seven Mile Beach coastline. The apartment features a screened in patio with an additional unscreened veranda with spacious lounge area or the perfect spot to socialize with friends and watch the sunset. Number 31 is a end unit featuring the privacy of the South Side of the building, bringing light and space into the unit. The master has an ensuite bathroom featuring a deep tub and separate shower. There is a spacious walk in closet in the Master The second bedroom features a queen bed with window and black out shades for light control, there is also access to the second bathroom which has a tub shower combo. The Third bedroom has two twins and perfect for a children's room . The living room has views of the crystal blue Caribbean waters with a lovely sectional couch to relax after a day sunning on the beach or poolside. Open Kitchen with everything to cook a gourmet meal, Counter top Barstools make this a perfect place to eat breakfast or keep up to date on your emails while your working remotely. Complex features onsite security, pool, beach area with loungers and umbrellas for shade, one underground assigned parking space, two elevators, fitness center and a back up generator. Fully Furnished , this turn key property would be an owners or investors dream. Location is perfect for walking to restaurants and shops. Easy access to West Bay Road and a short distance from the airport.