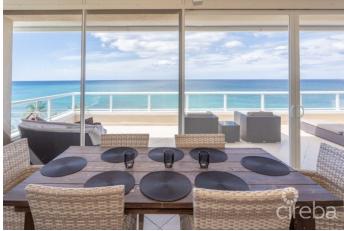

### PROPERTY DESCRIPTION

Beautifully appointed 5th floor extended Veranda Unit, with views of Seven Mile Beach coastline. The apartment features a screened in patio with an additional unscreened veranda with spacious lounge area or the perfect spot to socialize with friends and watch the sunset. Number 31 is a end unit featuring the privacy of the South Side of the building, bringing light and space into the unit. The master has an ensuite bathroom featuring a deep tub and separate shower. There is a spacious walk in closet in the Master The second bedroom features a queen bed with window and black out shades for light control, there is also access to the second bathroom which has a tub shower combo. The Third bedroom has two twins and perfect for a children's room . The living room has views of the crystal blue Caribbean waters with a lovely sectional couch to relax after a day sunning on the beach or poolside. Open Kitchen with everything to cook a gourmet meal, Counter top Barstools make this a perfect place to eat breakfast or keep up to date on your emails while your working remotely. Complex features onsite security, pool, beach area with loungers and umbrellas for shade, one underground assigned parking space, two elevators, fitness center and a back up generator. Fully Furnished , this turn key property would be an owners or investors dream. Location is perfect for walking to restaurants and shops. Easy access to West Bay Road and a short distance from the airport.