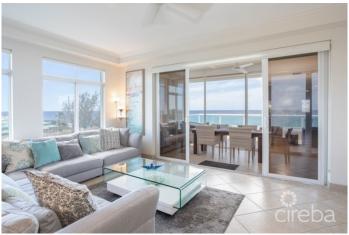

### PROPERTY DESCRIPTION

Beautifully appointed 5th floor extended Veranda Unit, with views of Seven Mile Beach coastline. The apartment features a screened in patio with an additional unscreened veranda with spacious lounge area or the perfect spot to socialize with friends and watch the sunset. Number 31 is a end unit featuring the privacy of the South Side of the building, bringing light and space into the unit. The master has an ensuite bathroom featuring a deep tub and separate shower. There is a spacious walk in closet in the Master The second bedroom features a queen bed with window and black out shades for light control, there is also access to the second bathroom which has a tub shower combo. The Third bedroom has two twins and perfect for a children's room . The living room has views of the crystal blue Caribbean waters with a lovely sectional couch to relax after a day sunning on the beach or poolside. Open Kitchen with everything to cook a gourmet meal, Counter top Barstools make this a perfect place to eat breakfast or keep up to date on your emails while your working remotely. Complex features onsite security, pool, beach area with loungers and umbrellas for shade, one underground assigned parking space, two elevators, fitness center and a back up generator. Fully Furnished , this turn key property would be an owners or investors dream. Location is perfect for walking to restaurants and shops. Easy access to West Bay Road and a short distance from the airport.