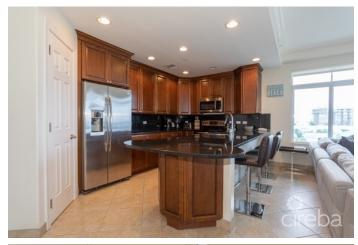

### PROPERTY DESCRIPTION

Beautifully appointed 5th floor extended Veranda Unit, with views of Seven Mile Beach coastline. The apartment features a screened in patio with an additional unscreened veranda with spacious lounge area or the perfect spot to socialize with friends and watch the sunset. Number 31 is a end unit featuring the privacy of the South Side of the building, bringing light and space into the unit. The master has an ensuite bathroom featuring a deep tub and separate shower. There is a spacious walk in closet in the Master The second bedroom features a queen bed with window and black out shades for light control, there is also access to the second bathroom which has a tub shower combo. The Third bedroom has two twins and perfect for a children's room . The living room has views of the crystal blue Caribbean waters with a lovely sectional couch to relax after a day sunning on the beach or poolside. Open Kitchen with everything to cook a gourmet meal, Counter top Barstools make this a perfect place to eat breakfast or keep up to date on your emails while your working remotely. Complex features onsite security, pool, beach area with loungers and umbrellas for shade, one underground assigned parking space, two elevators, fitness center and a back up generator. Fully Furnished , this turn key property would be an owners or investors dream. Location is perfect for walking to restaurants and shops. Easy access to West Bay Road and a short distance from the airport.