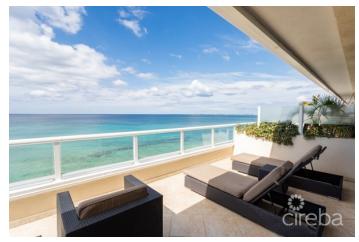

### PROPERTY DESCRIPTION

Beautifully appointed 5th floor extended Veranda Unit, with views of Seven Mile Beach coastline. The apartment features a screened in patio with an additional unscreened veranda with spacious lounge area or the perfect spot to socialize with friends and watch the sunset. Number 31 is a end unit featuring the privacy of the South Side of the building, bringing light and space into the unit. The master has an ensuite bathroom featuring a deep tub and separate shower. There is a spacious walk in closet in the Master The second bedroom features a queen bed with window and black out shades for light control, there is also access to the second bathroom which has a tub shower combo. The Third bedroom has two twins and perfect for a children's room . The living room has views of the crystal blue Caribbean waters with a lovely sectional couch to relax after a day sunning on the beach or poolside. Open Kitchen with everything to cook a gourmet meal, Counter top Barstools make this a perfect place to eat breakfast or keep up to date on your emails while your working remotely. Complex features onsite security, pool, beach area with loungers and umbrellas for shade, one underground assigned parking space, two elevators, fitness center and a back up generator. Fully Furnished , this turn key property would be an owners or investors dream. Location is perfect for walking to restaurants and shops. Easy access to West Bay Road and a short distance from the airport.