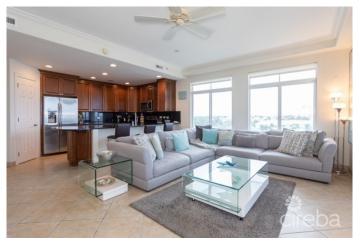

### PROPERTY DESCRIPTION

Beautifully appointed 5th floor extended Veranda Unit, with views of Seven Mile Beach coastline. The apartment features a screened in patio with an additional unscreened veranda with spacious lounge area or the perfect spot to socialize with friends and watch the sunset. Number 31 is a end unit featuring the privacy of the South Side of the building, bringing light and space into the unit. The master has an ensuite bathroom featuring a deep tub and separate shower. There is a spacious walk in closet in the Master The second bedroom features a queen bed with window and black out shades for light control, there is also access to the second bathroom which has a tub shower combo. The Third bedroom has two twins and perfect for a children's room . The living room has views of the crystal blue Caribbean waters with a lovely sectional couch to relax after a day sunning on the beach or poolside. Open Kitchen with everything to cook a gourmet meal, Counter top Barstools make this a perfect place to eat breakfast or keep up to date on your emails while your working remotely. Complex features onsite security, pool, beach area with loungers and umbrellas for shade, one underground assigned parking space, two elevators, fitness center and a back up generator. Fully Furnished , this turn key property would be an owners or investors dream. Location is perfect for walking to restaurants and shops. Easy access to West Bay Road and a short distance from the airport.