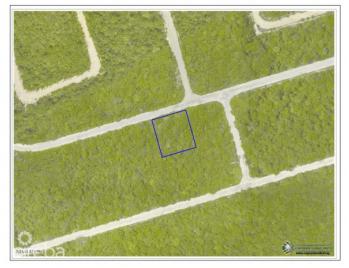

### PROPERTY DESCRIPTION

A 0.2460 acre Residential lot located in the Selworthy Grove Development in Cayman Brac. This development is located on the Cayman Brac Bluff which is 82 ft above sea level and features a tennis court for residence use. Cayman Brac is an island nestled between Grand Cayman and Cuba, rich in nature and the quintessential idyllic island tucked away from the hustle and bustle of Grand Cayman. This is a good opportunity to purchase a property to build a holiday home or hold the property as a long term investment.

### PROPERTY FEATURES

Views Garden View

Block 110A Parcel 209

Zoning Low Density residential

Road Frontage 100 Soil Rock