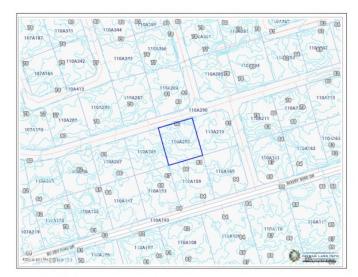

### PROPERTY DESCRIPTION

A 0.2460 acre Residential lot located in the Selworthy Grove Development in Cayman Brac. This development is located on the Cayman Brac Bluff which is 82 ft above sea level and features a tennis court for residence use. Cayman Brac is an island nestled between Grand Cayman and Cuba, rich in nature and the quintessential idyllic island tucked away from the hustle and bustle of Grand Cayman. This is a good opportunity to purchase a property to build a holiday home or hold the property as a long term investment.

### PROPERTY FEATURES

Views Garden View

Block 110A Parcel 209

Zoning Low Density residential

Road Frontage 100 Soil Rock