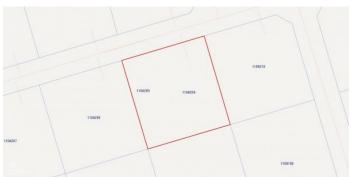

### PROPERTY DESCRIPTION

A 0.2460 acre Residential lot located in the Selworthy Grove Development in Cayman Brac. This development is located on the Cayman Brac Bluff which is 82 ft above sea level and features a tennis court for residence use. Cayman Brac is an island nestled between Grand Cayman and Cuba, rich in nature and the quintessential idyllic island tucked away from the hustle and bustle of Grand Cayman. This is a good opportunity to purchase a property to build a holiday home or hold the property as a long term investment.

### PROPERTY FEATURES

Views Garden View

Block 110A Parcel 209

Zoning Low Density residential

Road Frontage 100 Soil Rock