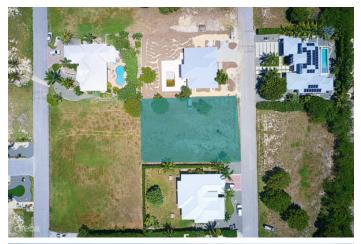

## PROPERTY DESCRIPTION

Nestled in the highly sought-after gated community of The Shores, conveniently located minutes from the Seven Mile Corridor. This executive home lot presents an unparalleled opportunity to bring your vision to life and create the home you've always wanted. As a resident in this exclusive neighborhood, you benefit from a 24-hour staffed security gate, private boat launching ramp, tennis/pickleball courts, and strong covenants that ensure exceptional home standards. The allure of this prime location lies not only in its exquisite surroundings but also in its unparalleled convenience. With direct access to the island's main highway, your daily journeys become effortless, granting you the freedom to explore, commute to work and enjoy island life with ease.

## PROPERTY FEATURES

Views Garden View

Block 9A Parcel 745

Zoning Low Density residential