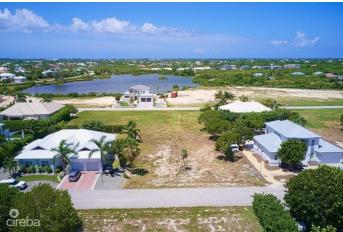

## PROPERTY DESCRIPTION

Nestled in the highly sought-after gated community of The Shores, conveniently located minutes from the Seven Mile Corridor. This executive home lot presents an unparalleled opportunity to bring your vision to life and create the home you've always wanted. As a resident in this exclusive neighborhood, you benefit from a 24-hour staffed security gate, private boat launching ramp, tennis/pickleball courts, and strong covenants that ensure exceptional home standards. The allure of this prime location lies not only in its exquisite surroundings but also in its unparalleled convenience. With direct access to the island's main highway, your daily journeys become effortless, granting you the freedom to explore, commute to work and enjoy island life with ease.

## PROPERTY FEATURES

Views Garden View

Block 9A Parcel 745

Zoning Low Density residential