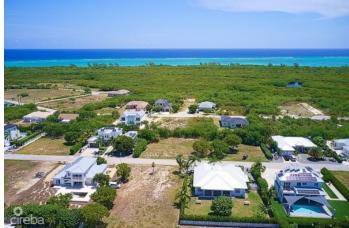

## PROPERTY DESCRIPTION

Nestled in the highly sought-after gated community of The Shores, conveniently located minutes from the Seven Mile Corridor. This executive home lot presents an unparalleled opportunity to bring your vision to life and create the home you've always wanted. As a resident in this exclusive neighborhood, you benefit from a 24-hour staffed security gate, private boat launching ramp, tennis/pickleball courts, and strong covenants that ensure exceptional home standards. The allure of this prime location lies not only in its exquisite surroundings but also in its unparalleled convenience. With direct access to the island's main highway, your daily journeys become effortless, granting you the freedom to explore, commute to work and enjoy island life with ease.

## PROPERTY FEATURES

Views Garden View

Block 9A Parcel 745

Zoning Low Density residential