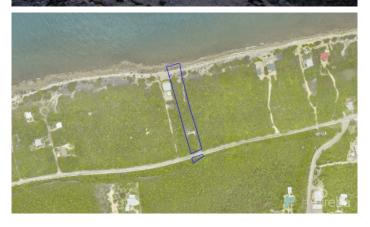

# PROPERTY DETAILS

Price: CI\$595,000 MLS#: 416216 Type: Land Listing Type: Low Density Residential Status: Current Width: 102

Depth: 685 Acres: 1.50

# PROPERTY DESCRIPTION

Seaside Sanctuary - Premier Waterfront Lot in Cayman Brac for those seeking an idyllic tropical lifestyle - live the dream in Cayman Brac! This waterfront property boasts a remarkable bluff-to-sea expanse, offering breathtaking views of the Caribbean Sea, beautiful coastline, and lush tropical flora from your own backyard. Beyond the scenic views, owning a waterfront property promotes a healthier and happier lifestyle with endless opportunities for outdoor activities. Additionally, such a property provides a sense of exclusivity, solitude, and safety, far away from the hustle and bustle of the city. Located in the Western Caribbean, Cayman Brac is the perfect paradise for anyone looking for crystal clear waters, modern amenities, and a rich cultural heritage. This lot is large enough to build a spacious and luxurious beachfront home with plenty of space for outdoor amenities and activities. Given the rarity and exclusivity of waterfront lots, this opportunity is a valuable one that can be acquired at an affordable price. Don't miss out on the chance to own a piece of paradise and enjoy breathtaking views and a healthier lifestyle from the comfort of your own home. This property is located in a prime location, with access to all the amenities you could need. Don't let this opportunity to own a waterfront property in Cayman Brac pass you by - contact us today for more information.

### PROPERTY FEATURES

| Views         | Water Front |
|---------------|-------------|
| Block         | 104B        |
| Parcel        | 12          |
| Sea Frontage  | 102         |
| Road Frontage | 102         |
| Soil          | Other       |