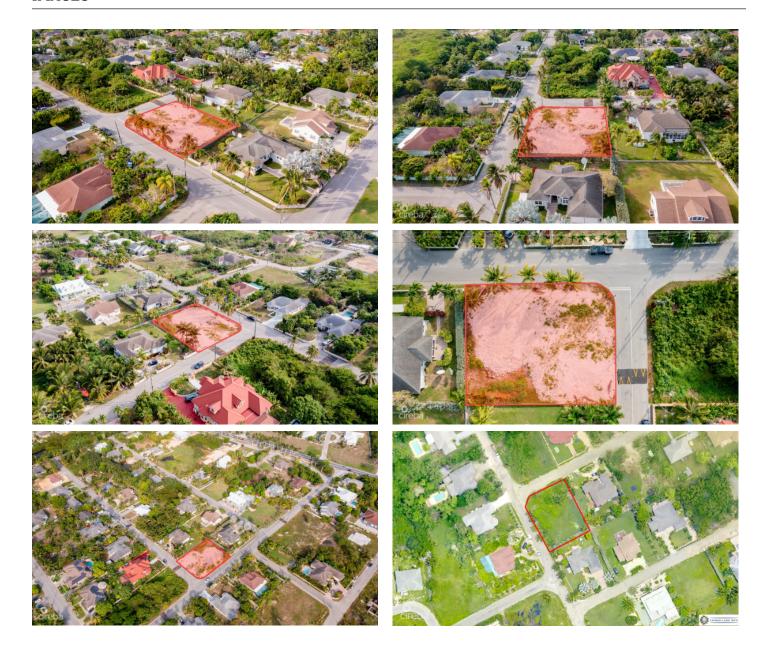

# **SAVANNAH MEADOWS CORNER LOT - 0.29 ACRE**

South Sound, Old Prospect Point & Spotts, Cayman Islands

## PROPERTY DESCRIPTION

Looking for a spacious corner lot in a lovely neighborhood? Look no further than Savannah Meadows with well-maintained properties and a welcoming atmosphere. This corner lot is the perfect place to build your dream home, offering plenty of space and privacy. Enjoy the best of both worlds with a peaceful, residential feel while still being close to all the amenities you need. Don't miss out on the opportunity to own this prime corner lot in one of Savannah's most desirable neighborhoods. Contact us today and start planning your dream home!

## PROPERTY FEATURES

Views Garden View

Block 28C Parcel 240

Zoning Low Density residential

Road Frontage 218
Soil Other