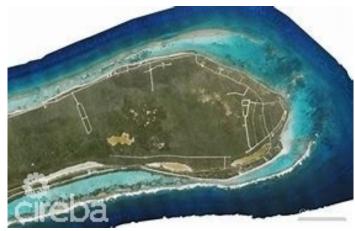

# LITTLE CAYMAN EAST LAND .24 ACRE

Sister Islands, Cayman Islands

# PROPERTY DESCRIPTION

.24 acre of land FOR SALE on the dreamy island of Little Cayman. Land is 18ft above sea level. LC boasts incredible diving and real island living. Do not miss out on these incredible opportunities in Little Cayman. Adjacent parcel also for sale.

# PROPERTY FEATURES

Views Garden View

Block 91A Parcel 176

Zoning Low Density residential

Sea Frontage none
Road Frontage 190
Soil Other