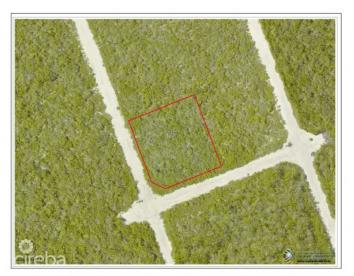

# LITTLE CAYMAN EAST LAND .24 ACRE

Sister Islands, Cayman Islands

# PROPERTY DETAILS

Price: US\$40,000 MLS#: 415951 Type: Land
Listing Type: Low Density Residential Status: Current Width: 99.50

Depth: 92 Acres: 0.24

# PROPERTY DESCRIPTION

.24 acre of land FOR SALE on the dreamy island of Little Cayman. Land is 18ft above sea level. LC boasts incredible diving and real island living. Do not miss out on these incredible opportunities in Little Cayman. Adjacent parcel also for sale.

# PROPERTY FEATURES

Views Garden View

Block 91A Parcel 176

Zoning Low Density residential

Sea Frontage none
Road Frontage 190
Soil Other