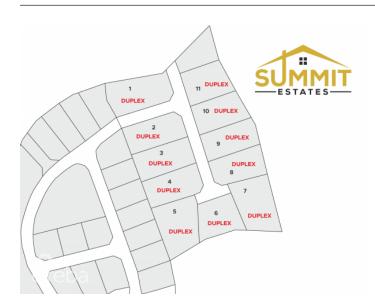

# **SUMMIT ESTATES- DUPLEX LOT 4**

Eastern Districts of Grand Cayman, Cayman Islands

# PROPERTY DESCRIPTION

Take advantage of this opportunity to invest in this tranquil subdivision in the heart of East End. Large duplex lots available with covenants to protect your investment. Purchase adjoining lots to build apartments. Only 11 lots available, scheduled for completion in 2024.