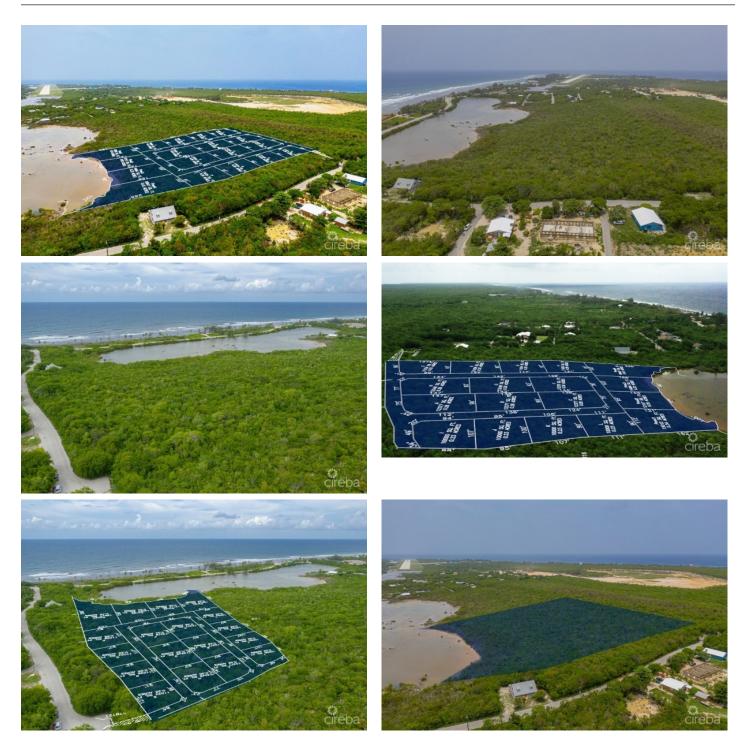

## PROPERTY DESCRIPTION

Alexander Grove is Cayman Brac's newest proposed waterfront subdivision, designed to offer a community owners can truly be proud of. As you enter this idyllic neighborhood, you'll be greeted by sweeping, hand-crafted double-stone walls that welcome you home with elegance and charm. This exclusive property boasts one of only four waterfront parcels, offering breathtaking views of a serene pond and the sea just a few hundred feet away. Located near some of the island's top amenities, you'll experience the best of the Brac's culinary scene—from traditional local cuisine to fine dining and live music at The Alexander Hotel. Evenings here promise to be full of enjoyment. A short stroll takes you to the island's only stretch of beach, perfect for peaceful walks by the water, with the occasional bioluminescence show lighting up the waves as they roll onto the reef. Along the way, grab your favorite drink from a nearby wine and spirits store, adding the perfect touch to your sunset experience. Are you Caymanian and a first-time buyer? This is the perfect opportunity to take advantage of the Government's Stamp Duty Waiver Program for first-time buyers. With its prime location, this is a smart investment that's bound to grow in value. Don't miss your chance to step onto the property ladder today! Investors, seeking the ideal vacation home on a charming island? Alexander Grove offers not only a dream retreat but also a prime location for vacation rentals when you're away. Secure your slice of paradise today!

### PROPERTY FEATURES

| Views         | Inland                  |
|---------------|-------------------------|
| Block         | 97B                     |
| Parcel        | 15POND3                 |
| Zoning        | Low Density residential |
| Road Frontage | 104.9                   |
|               |                         |