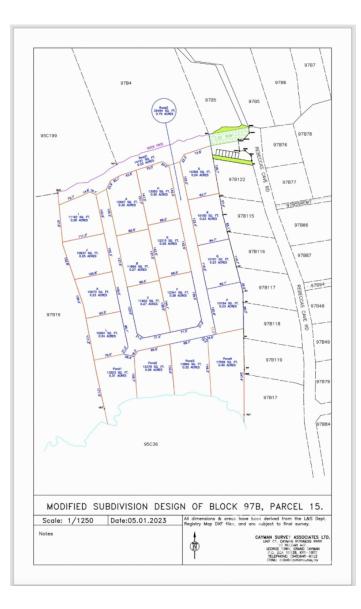

### PROPERTY FEATURES

| Views         | Inland                  |
|---------------|-------------------------|
| Block         | 97B                     |
| Parcel        | 15POND3                 |
| Zoning        | Low Density residential |
| Road Frontage | 104.9                   |
|               |                         |