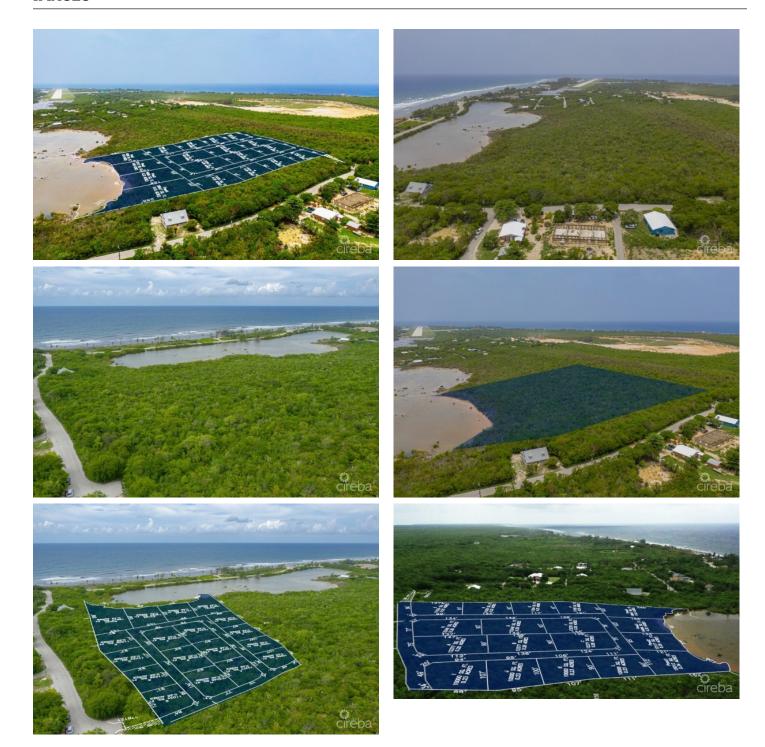

### PROPERTY DESCRIPTION

Alexander Grove is Cayman Brac's newest proposed waterfront subdivision, designed to offer a community owners can truly be proud of. As you enter this idyllic neighborhood, you'll be greeted by sweeping, hand-crafted double-stone walls that welcome you home with elegance and charm. This exclusive property boasts one of only four waterfront parcels, offering breathtaking views of a serene pond and the sea just a few hundred feet away. Located near some of the island's top amenities, you'll experience the best of the Brac's culinary scene—from traditional local cuisine to fine dining and live music at The Alexander Hotel. Evenings here promise to be full of enjoyment. A short stroll takes you to the island's only stretch of beach, perfect for peaceful walks by the water, with the occasional bioluminescence show lighting up the waves as they roll onto the reef. Along the way, grab your favorite drink from a nearby wine and spirits store, adding the perfect touch to your sunset experience. Are you Caymanian and a first-time buyer? This is the perfect opportunity to take advantage of the Government's Stamp Duty Waiver Program for first-time buyers. With its prime location, this is a smart investment that's bound to grow in value. Don't miss your chance to step onto the property ladder today! Investors, seeking the ideal vacation home on a charming island? Alexander Grove offers not only a dream retreat but also a prime location for vacation rentals when you're away. Secure your slice of paradise today!

# PROPERTY FEATURES

Views Inland
Block 97B
Parcel 15POND2

Zoning Low Density residential

Road Frontage 103.9