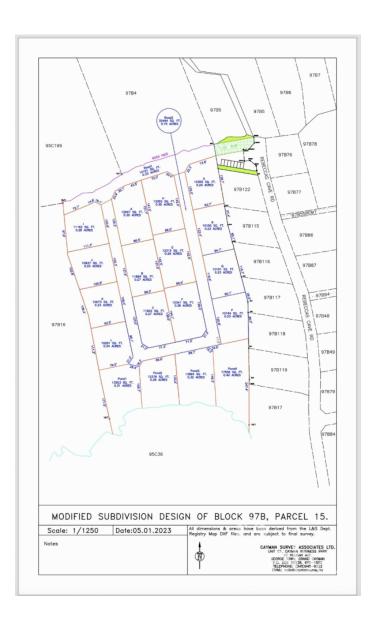

# PROPERTY FEATURES

Views Inland
Block 97B
Parcel 15POND2

Zoning Low Density residential

Road Frontage 103.9