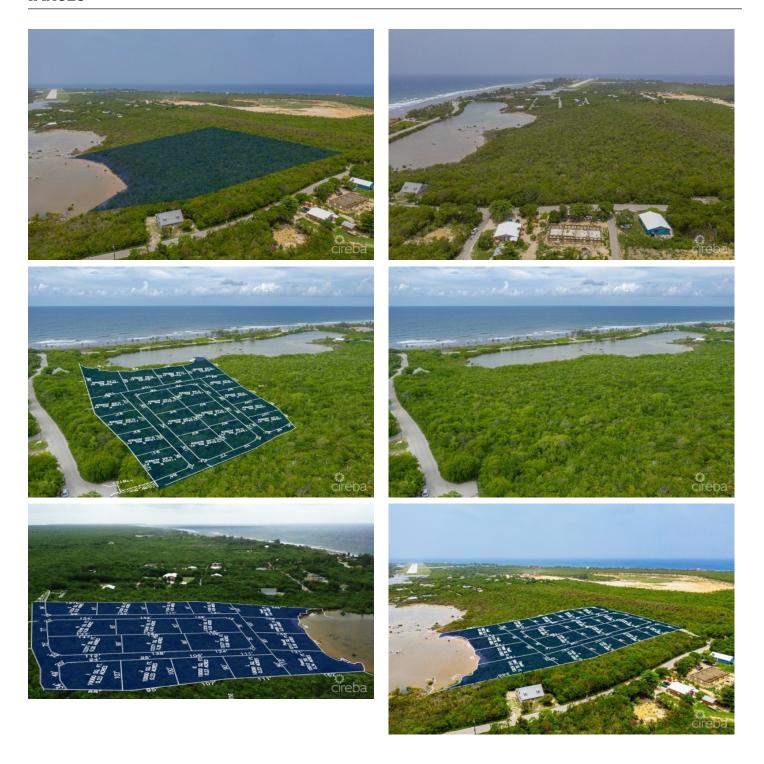

#### PROPERTY DESCRIPTION

Welcome to Alexander Grove, Cayman Brac's newest and most exciting proposed subdivision. Designed with pride and care, the developers aim to create a vibrant community where every homeowner feels a sense of belonging. As you enter, you'll be greeted by a grand, hand-crafted double-stone wall, making your arrival as welcoming as the place you'll soon call home. This property is one of only 14 "in-land" parcels, nestled near the island's top attractions. From local, traditional cuisine to fine dining and live music at The Alexander Hotel, you're never far from some of the Brac's finest experiences. Just a short walk away, you'll find the island's only stretch of peaceful beach—perfect for quiet evening strolls, where the gentle sound of waves and the magical glow of bio-luminescent waters may accompany you. On your way, stop by a local wine and spirits store for your favorite beverage to complete the experience. For Caymanians and first-time buyers, this is your opportunity to take advantage of the Stamp Duty Waiver Program, a government initiative that helps you get onto the property ladder. With this prime location, your investment is sure to grow in value. For investors seeking the perfect vacation home, Alexander Grove offers the ideal setting to relax and unwind. When you're away, the location is perfect for rentals, offering you both a retreat and a smart investment. Don't miss your chance to be part of this promising new community. Get in touch today to secure your piece of Alexander Grove before it's too late!

## PROPERTY FEATURES

Views Inland
Block 97B
Parcel 15LOTH

Zoning Low Density residential

Road Frontage 234