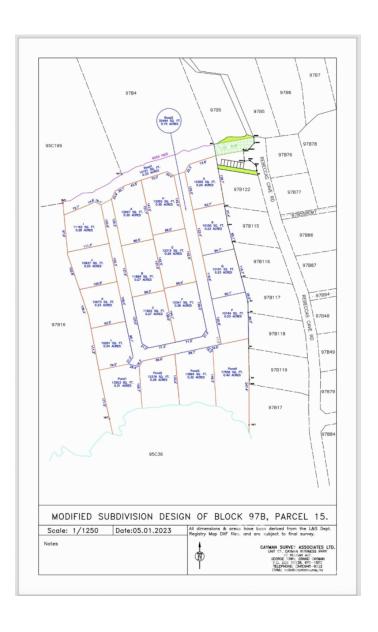

## PROPERTY FEATURES

Views Inland
Block 97B
Parcel 15LOTH

Zoning Low Density residential

Road Frontage 234