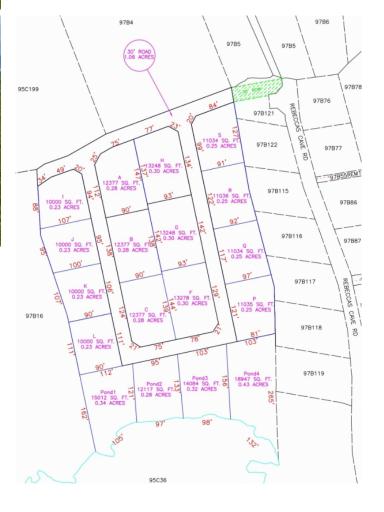

## PROPERTY DETAILS

Price: CI\$56,172 MLS#: 415323 Type: Land
Listing Type: Low Density Residential Status: Current Width: 142.50

Depth: 86.50 Acres: 0.28

## PROPERTY FEATURES

Views Inland
Block 97B
Parcel 15LOTG

Zoning Low Density residential

Road Frontage 142.5