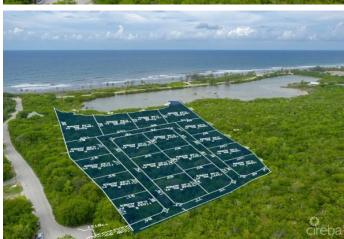

# ALEXANDER GROVE SUBDIVISION - CAYMAN BRAC - LOT G (INLAND)

Sister Islands, Cayman Islands

#### PROPERTY DESCRIPTION

Welcome to Alexander Grove, Cayman Brac's newest and most exciting proposed subdivision. Designed with pride and care, the developers aim to create a vibrant community where every homeowner feels a sense of belonging. As you enter, you'll be greeted by a grand, hand-crafted double-stone wall, making your arrival as welcoming as the place you'll soon call home. This property is one of only 14 "in-land" parcels, nestled near the island's top attractions. From local, traditional cuisine to fine dining and live music at The Alexander Hotel, you're never far from some of the Brac's finest experiences. Just a short walk away, you'll find the island's only stretch of peaceful beach—perfect for quiet evening strolls, where the gentle sound of waves and the magical glow of bio-luminescent waters may accompany you. On your way, stop by a local wine and spirits store for your favorite beverage to complete the experience. For Caymanians and first-time buyers, this is your opportunity to take advantage of the Stamp Duty Waiver Program, a government initiative that helps you get onto the property ladder. With this prime location, your investment is sure to grow in value. For investors seeking the perfect vacation home, Alexander Grove offers the ideal setting to relax and unwind. When you're away, the location is perfect for rentals, offering you both a retreat and a smart investment. Don't miss your chance to be part of this promising new community. Get in touch today to secure your piece of Alexander Grove before it's too late!