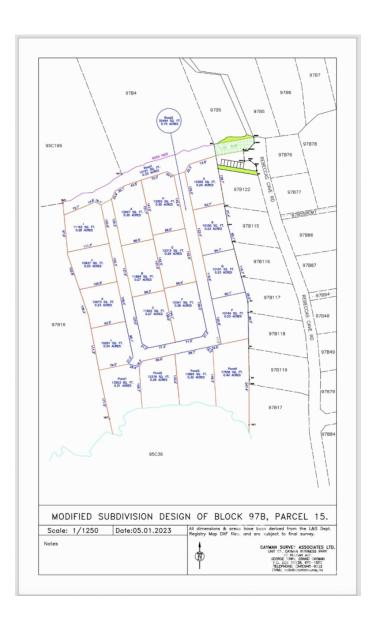

## PROPERTY FEATURES

Views Inland
Block 97B
Parcel 15LOTP

Zoning Low Density residential

Road Frontage 155.4