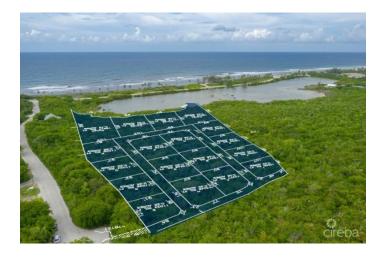

#### PROPERTY DESCRIPTION

Welcome to Alexander Grove, Cayman Brac's newest and most exciting proposed subdivision. Designed with pride and care, the developers aim to create a vibrant community where every homeowner feels a sense of belonging. As you enter, you'll be greeted by a grand, hand-crafted double-stone wall, making your arrival as welcoming as the place you'll soon call home. This property is one of only 14 "in-land" parcels, nestled near the island's top attractions. From local, traditional cuisine to fine dining and live music at The Alexander Hotel, you're never far from some of the Brac's finest experiences. Just a short walk away, you'll find the island's only stretch of peaceful beach—perfect for quiet evening strolls, where the gentle sound of waves and the magical glow of bio-luminescent waters may accompany you. On your way, stop by a local wine and spirits store for your favorite beverage to complete the experience. For Caymanians and first-time buyers, this is your opportunity to take advantage of the Stamp Duty Waiver Program, a government initiative that helps you get onto the property ladder. With this prime location, your investment is sure to grow in value. For investors seeking the perfect vacation home, Alexander Grove offers the ideal setting to relax and unwind. When you're away, the location is perfect for rentals, offering you both a retreat and a smart investment. Don't miss your chance to be part of this promising new community. Get in touch today to secure your piece of Alexander Grove before it's too late!

## PROPERTY FEATURES

Views Inland
Block 97B
Parcel 15LOTP

Zoning Low Density residential

Road Frontage 155.4