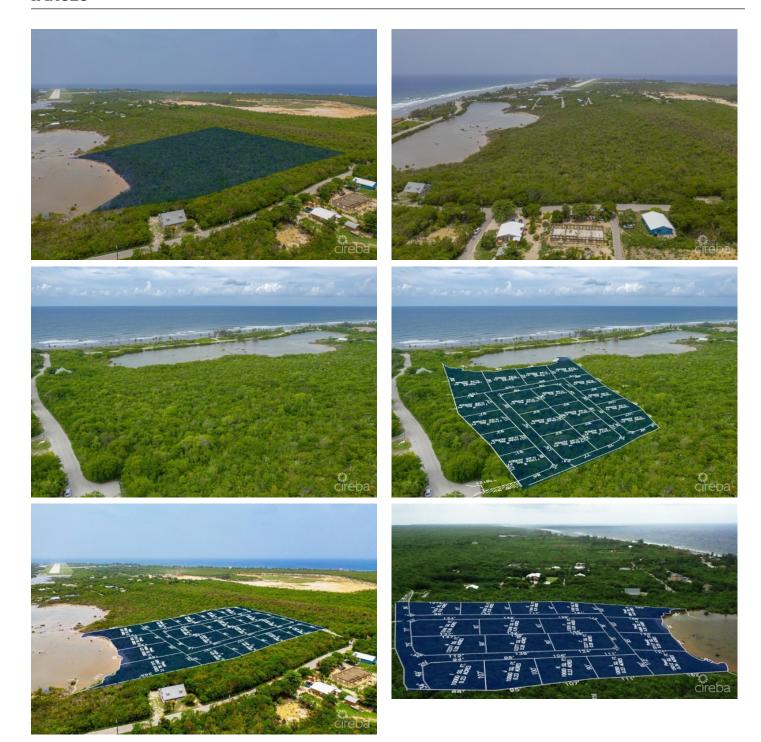

#### PROPERTY DESCRIPTION

Welcome to Alexander Grove, Cayman Brac's newest and most exciting proposed subdivision. Designed with pride and care, the developers aim to create a vibrant community where every homeowner feels a sense of belonging. As you enter, you'll be greeted by a grand, hand-crafted double-stone wall, making your arrival as welcoming as the place you'll soon call home. This property is one of only 14 "in-land" parcels, nestled near the island's top attractions. From local, traditional cuisine to fine dining and live music at The Alexander Hotel, you're never far from some of the Brac's finest experiences. Just a short walk away, you'll find the island's only stretch of peaceful beach—perfect for quiet evening strolls, where the gentle sound of waves and the magical glow of bio-luminescent waters may accompany you. On your way, stop by a local wine and spirits store for your favorite beverage to complete the experience. For Caymanians and first-time buyers, this is your opportunity to take advantage of the Stamp Duty Waiver Program, a government initiative that helps you get onto the property ladder. With this prime location, your investment is sure to grow in value. For investors seeking the perfect vacation home, Alexander Grove offers the ideal setting to relax and unwind. When you're away, the location is perfect for rentals, offering you both a retreat and a smart investment. Don't miss your chance to be part of this promising new community. Get in touch today to secure your piece of Alexander Grove before it's too late!

## PROPERTY FEATURES

Views Inland
Block 97B
Parcel 15LOTQ

Zoning Low Density residential

Road Frontage 116.6