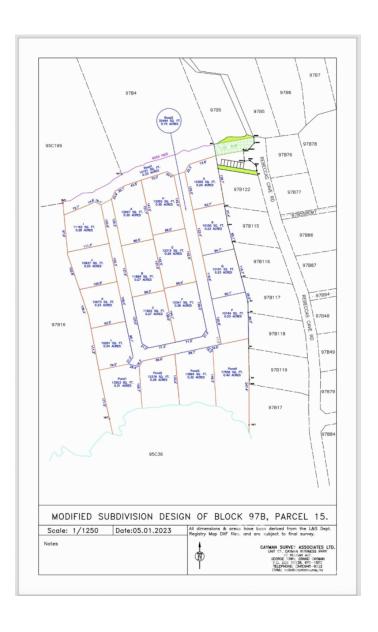

## PROPERTY FEATURES

Views Inland
Block 97B
Parcel 15LOTQ

Zoning Low Density residential

Road Frontage 116.6