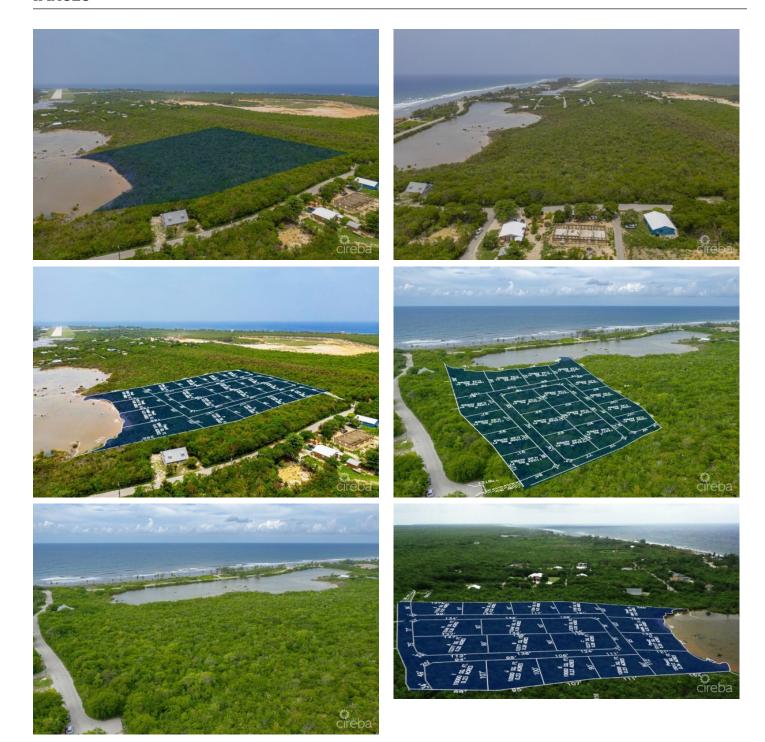

#### PROPERTY DESCRIPTION

Welcome to Alexander Grove, Cayman Brac's newest and most exciting proposed subdivision. Designed with pride and care, the developers aim to create a vibrant community where every homeowner feels a sense of belonging. As you enter, you'll be greeted by a grand, hand-crafted double-stone wall, making your arrival as welcoming as the place you'll soon call home. This property is one of only 14 "in-land" parcels, nestled near the island's top attractions. From local, traditional cuisine to fine dining and live music at The Alexander Hotel, you're never far from some of the Brac's finest experiences. Just a short walk away, you'll find the island's only stretch of peaceful beach—perfect for quiet evening strolls, where the gentle sound of waves and the magical glow of bio-luminescent waters may accompany you. On your way, stop by a local wine and spirits store for your favorite beverage to complete the experience. For Caymanians and first-time buyers, this is your opportunity to take advantage of the Stamp Duty Waiver Program, a government initiative that helps you get onto the property ladder. With this prime location, your investment is sure to grow in value. For investors seeking the perfect vacation home, Alexander Grove offers the ideal setting to relax and unwind. When you're away, the location is perfect for rentals, offering you both a retreat and a smart investment. Don't miss your chance to be part of this promising new community. Get in touch today to secure your piece of Alexander Grove before it's too late!

## PROPERTY FEATURES

Views Inland
Block 97B
Parcel 15LOTS

Zoning Low Density residential

Road Frontage 198.1