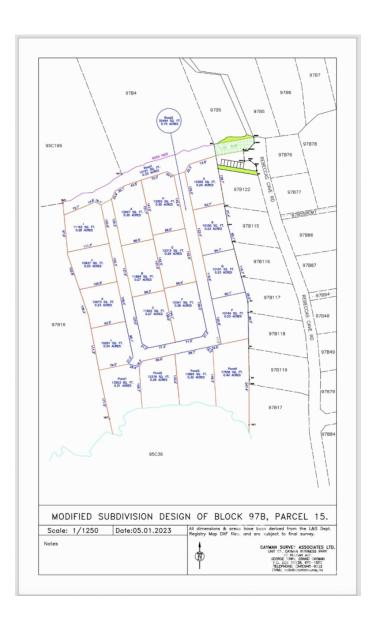

## PROPERTY FEATURES

Views Inland
Block 97B
Parcel 15LOTS

Zoning Low Density residential

Road Frontage 198.1