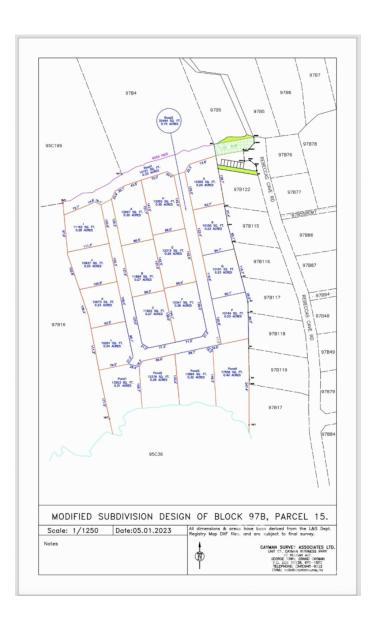

## PROPERTY FEATURES

Views Inland
Block 97B
Parcel 15LOTK

Zoning Low Density residential

Road Frontage 106