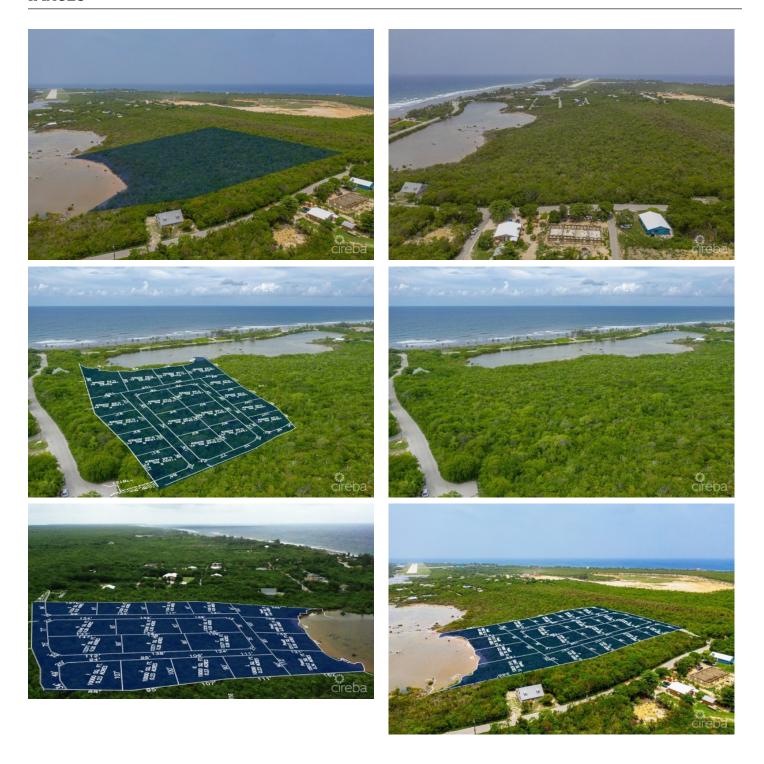

#### PROPERTY DESCRIPTION

Welcome to Alexander Grove, Cayman Brac's newest and most exciting proposed subdivision. Designed with pride and care, the developers aim to create a vibrant community where every homeowner feels a sense of belonging. As you enter, you'll be greeted by a grand, hand-crafted double-stone wall, making your arrival as welcoming as the place you'll soon call home. This property is one of only 14 "in-land" parcels, nestled near the island's top attractions. From local, traditional cuisine to fine dining and live music at The Alexander Hotel, you're never far from some of the Brac's finest experiences. Just a short walk away, you'll find the island's only stretch of peaceful beach—perfect for quiet evening strolls, where the gentle sound of waves and the magical glow of bio-luminescent waters may accompany you. On your way, stop by a local wine and spirits store for your favorite beverage to complete the experience. For Caymanians and first-time buyers, this is your opportunity to take advantage of the Stamp Duty Waiver Program, a government initiative that helps you get onto the property ladder. With this prime location, your investment is sure to grow in value. For investors seeking the perfect vacation home, Alexander Grove offers the ideal setting to relax and unwind. When you're away, the location is perfect for rentals, offering you both a retreat and a smart investment. Don't miss your chance to be part of this promising new community. Get in touch today to secure your piece of Alexander Grove before it's too late!

## PROPERTY FEATURES

Views Inland
Block 97B
Parcel 15LOTK

Zoning Low Density residential

Road Frontage 106