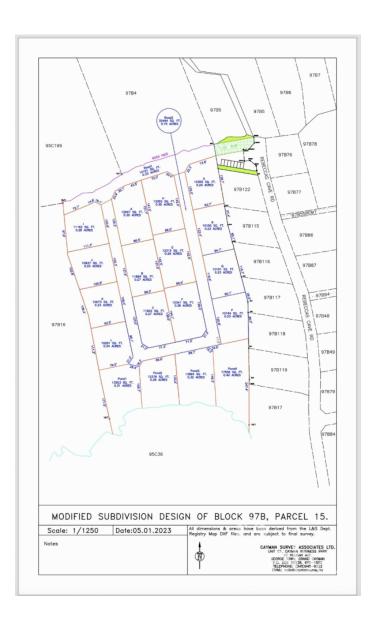

## PROPERTY FEATURES

Views Inland
Block 97B
Parcel 15LOTI

Zoning Low Density residential

Road Frontage 102.3