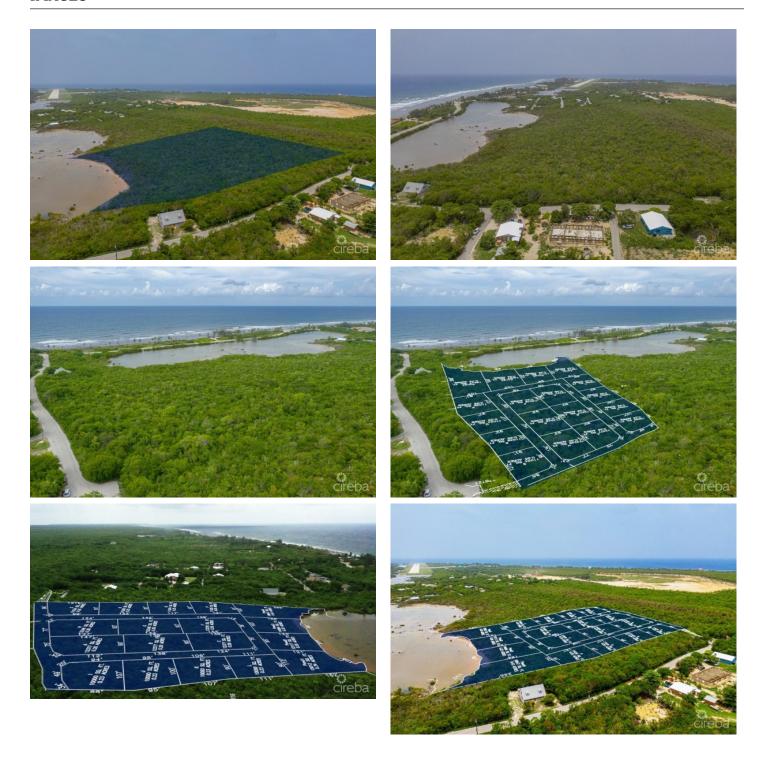

#### PROPERTY DESCRIPTION

Welcome to Alexander Grove, Cayman Brac's newest and most exciting proposed subdivision. Designed with pride and care, the developers aim to create a vibrant community where every homeowner feels a sense of belonging. As you enter, you'll be greeted by a grand, hand-crafted double-stone wall, making your arrival as welcoming as the place you'll soon call home. This property is one of only 14 "in-land" parcels, nestled near the island's top attractions. From local, traditional cuisine to fine dining and live music at The Alexander Hotel, you're never far from some of the Brac's finest experiences. Just a short walk away, you'll find the island's only stretch of peaceful beach—perfect for quiet evening strolls, where the gentle sound of waves and the magical glow of bio-luminescent waters may accompany you. On your way, stop by a local wine and spirits store for your favorite beverage to complete the experience. For Caymanians and first-time buyers, this is your opportunity to take advantage of the Stamp Duty Waiver Program, a government initiative that helps you get onto the property ladder. With this prime location, your investment is sure to grow in value. For investors seeking the perfect vacation home, Alexander Grove offers the ideal setting to relax and unwind. When you're away, the location is perfect for rentals, offering you both a retreat and a smart investment. Don't miss your chance to be part of this promising new community. Get in touch today to secure your piece of Alexander Grove before it's too late!

## PROPERTY FEATURES

Views Inland
Block 97B
Parcel 15LOTI

Zoning Low Density residential

Road Frontage 102.3