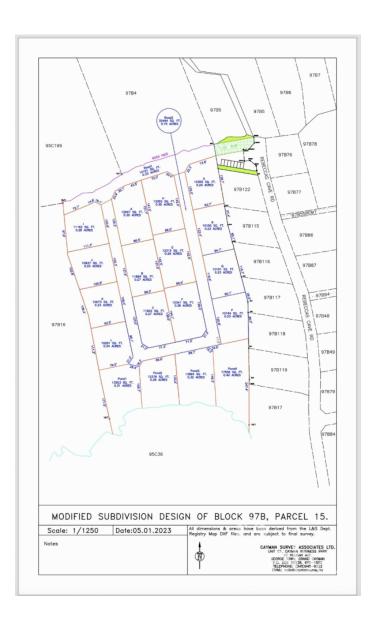

## PROPERTY FEATURES

Views Inland
Block 97B
Parcel 15LOTI

Zoning Low Density residential

Road Frontage 199.5