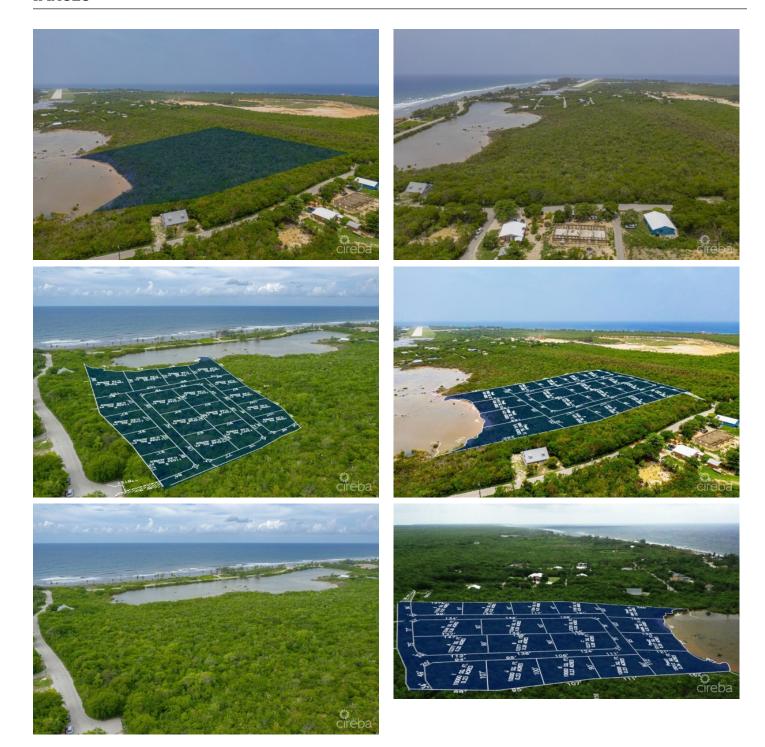

### PROPERTY DESCRIPTION

PRICE INCREASE IMMINENT! These parcels are expected to see an increase in pricing soon. All offers are encouraged to be placed before the 15th of August 2024 to benefit from the current pricing. Alexander Grove is Cayman Brac's newest proposed sub-division. The developers aim to create a beautiful community that owners will be proud to be a part of. As you enter the neighbourhood, you'll be met with a sweeping, hand-crafted double-stone wall entranceway to welcome you home. This property is one of 14 in-land parcels in an area, close to some of the best amenities the island has to offer. The location brags some of the island's best culinary experiences the Brac, including staple and traditional local cuisines from local restaurants and also fine dining, live music, and good company from The Alexander Hotel which is only a short stroll away. Your evenings are sure to be fun-filled! You are also within walking distance of the only stretch of beach on the island! Perfect for a quiet intimate stroll along a peaceful beach, with only the sound of the water rolling onto the reef to keep you and yours, company. You may be lucky enough to experience the occasional bio-luminescence light show as the waves lap along the shoreline! As you make your way to the beach, pick up your favorite beverage at the local fine wine and spirit stores, as you walk by. Are you Caymanian and a first-time buyer? - Opportunity to take advantage of Stamp Duty Wavier Program offered by Government. This is an excellent investment choice that is sure to increase in value due to its location. Get on the property ladder now! Investors, looking for a place to build the perfect vacation home on a soul-charming island? - With the above, you're in an excellent location for rentals when you're not there. (Developers are in the planning stages of neighbourhood covenants.)

## PROPERTY FEATURES

Views Inland
Block 97B
Parcel 15LOTI

Zoning Low Density residential

Road Frontage 199.5