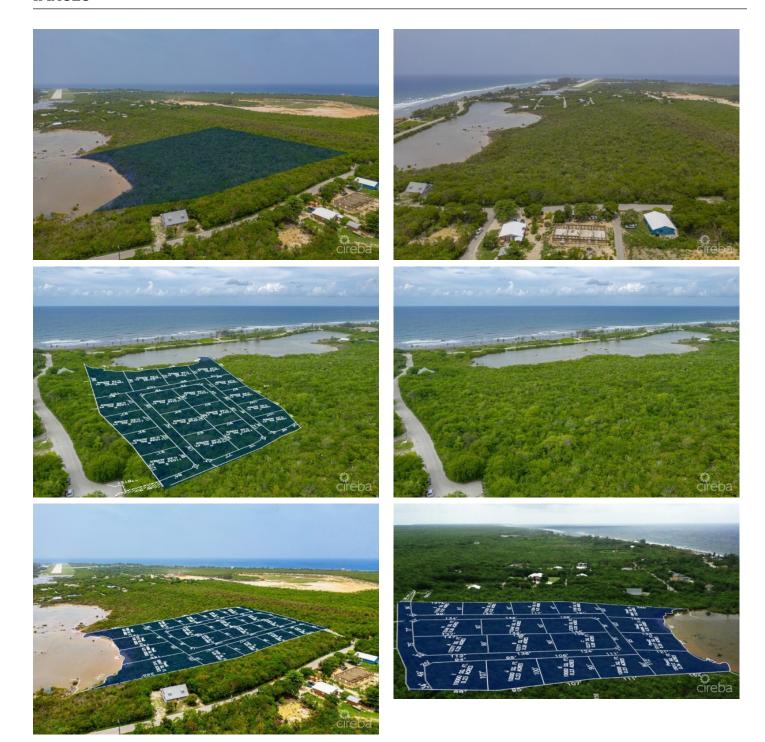

#### PROPERTY DESCRIPTION

Welcome to Alexander Grove, Cayman Brac's newest and most exciting proposed subdivision. Designed with pride and care, the developers aim to create a vibrant community where every homeowner feels a sense of belonging. As you enter, you'll be greeted by a grand, hand-crafted double-stone wall, making your arrival as welcoming as the place you'll soon call home. This property is one of only 14 "in-land" parcels, nestled near the island's top attractions. From local, traditional cuisine to fine dining and live music at The Alexander Hotel, you're never far from some of the Brac's finest experiences. Just a short walk away, you'll find the island's only stretch of peaceful beach—perfect for quiet evening strolls, where the gentle sound of waves and the magical glow of bio-luminescent waters may accompany you. On your way, stop by a local wine and spirits store for your favorite beverage to complete the experience. For Caymanians and first-time buyers, this is your opportunity to take advantage of the Stamp Duty Waiver Program, a government initiative that helps you get onto the property ladder. With this prime location, your investment is sure to grow in value. For investors seeking the perfect vacation home, Alexander Grove offers the ideal setting to relax and unwind. When you're away, the location is perfect for rentals, offering you both a retreat and a smart investment. Don't miss your chance to be part of this promising new community. Get in touch today to secure your piece of Alexander Grove before it's too late!

## PROPERTY FEATURES

Views Inland
Block 97B
Parcel 15LOTL

Zoning Low Density residential

Road Frontage 117.3