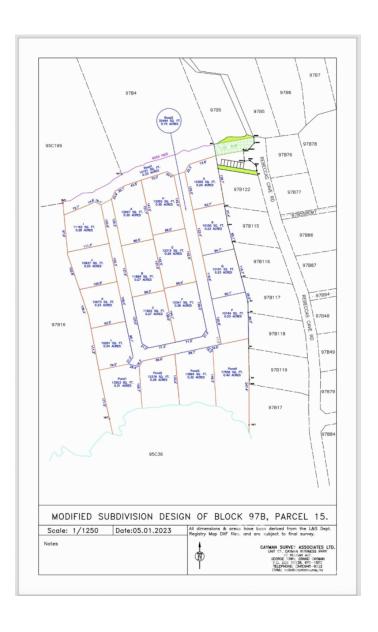

## PROPERTY FEATURES

Views Inland
Block 97B
Parcel 15LOTL

Zoning Low Density residential

Road Frontage 117.3