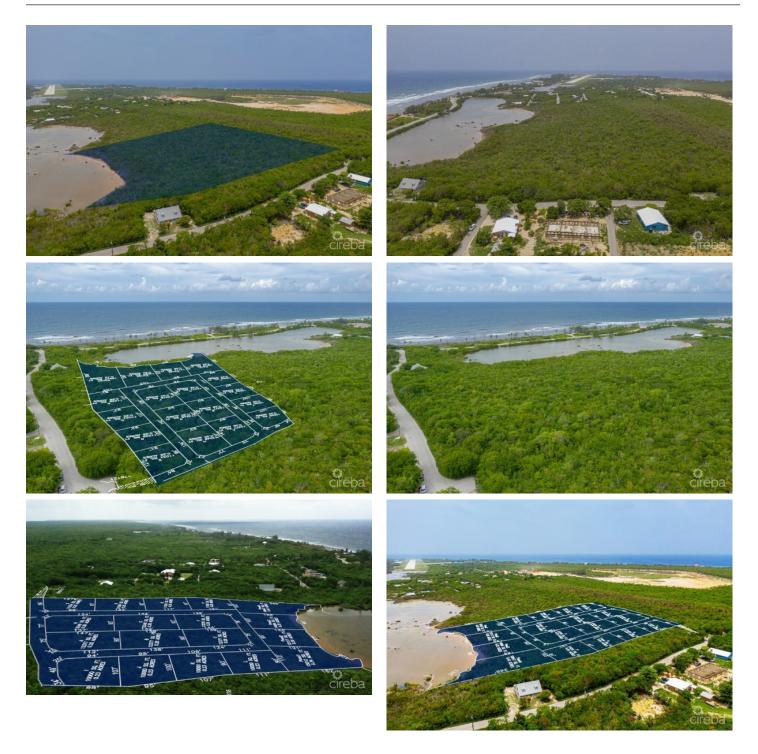

## PROPERTY DESCRIPTION

Welcome to Alexander Grove, Cayman Brac's newest and most exciting proposed subdivision. Designed with pride and care, the developers aim to create a vibrant community where every homeowner feels a sense of belonging. As you enter, you'll be greeted by a grand, hand-crafted double-stone wall, making your arrival as welcoming as the place you'll soon call home. This property is one of only 14 "in-land" parcels, nestled near the island's top attractions. From local, traditional cuisine to fine dining and live music at The Alexander Hotel, you're never far from some of the Brac's finest experiences. Just a short walk away, you'll find the island's only stretch of peaceful beach—perfect for quiet evening strolls, where the gentle sound of waves and the magical glow of bio-luminescent waters may accompany you. On your way, stop by a local wine and spirits store for your favorite beverage to complete the experience. For Caymanians and first-time buyers, this is your opportunity to take advantage of the Stamp Duty Waiver Program, a government initiative that helps you get onto the property ladder. With this prime location, your investment is sure to grow in value. For investors seeking the perfect vacation home, Alexander Grove offers the ideal setting to relax and unwind. When you're away, the location is perfect for rentals, offering you both a retreat and a smart investment. Don't miss your chance to be part of this promising new community. Get in touch today to secure your piece of Alexander Grove before it's too late!

### PROPERTY FEATURES

| Views         | Inland                  |
|---------------|-------------------------|
| Block         | 97B                     |
| Parcel        | 15LOTF                  |
| Zoning        | Low Density residential |
| Road Frontage | 221.7                   |