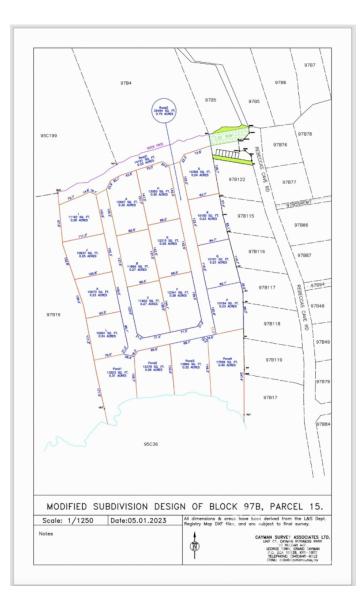

## PROPERTY DESCRIPTION

Welcome to Alexander Grove, Cayman Brac's newest and most exciting proposed subdivision. Designed with pride and care, the developers aim to create a vibrant community where every homeowner feels a sense of belonging. As you enter, you'll be greeted by a grand, hand-crafted double-stone wall, making your arrival as welcoming as the place you'll soon call home. This property is one of only 14 "in-land" parcels, nestled near the island's top attractions. From local, traditional cuisine to fine dining and live music at The Alexander Hotel, you're never far from some of the Brac's finest experiences. Just a short walk away, you'll find the island's only stretch of peaceful beach—perfect for quiet evening strolls, where the gentle sound of waves and the magical glow of bio-luminescent waters may accompany you. On your way, stop by a local wine and spirits store for your favorite beverage to complete the experience. For Caymanians and first-time buyers, this is your opportunity to take advantage of the Stamp Duty Waiver Program, a government initiative that helps you get onto the property ladder. With this prime location, your investment is sure to grow in value. For investors seeking the perfect vacation home, Alexander Grove offers the ideal setting to relax and unwind. When you're away, the location is perfect for rentals, offering you both a retreat and a smart investment. Don't miss your chance to be part of this promising new community. Get in touch today to secure your piece of Alexander Grove before it's too late!

### PROPERTY FEATURES

| Views         | Inland                  |
|---------------|-------------------------|
| Block         | 97B                     |
| Parcel        | 15LOTF                  |
| Zoning        | Low Density residential |
| Road Frontage | 221.7                   |