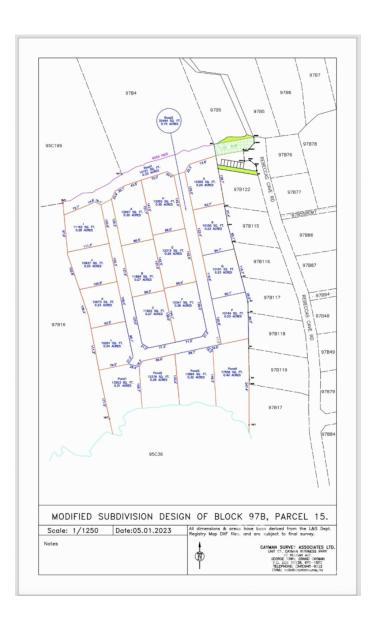

## PROPERTY DETAILS

Price: CI\$52,479 MLS#: 415320 Type: Land
Listing Type: Low Density Residential Status: Current Width: 137.70

Depth: 86.50 Acres: 0.27

## PROPERTY FEATURES

Views Inland
Block 97B
Parcel 15LOTB

Zoning Low Density residential

Road Frontage 137.7