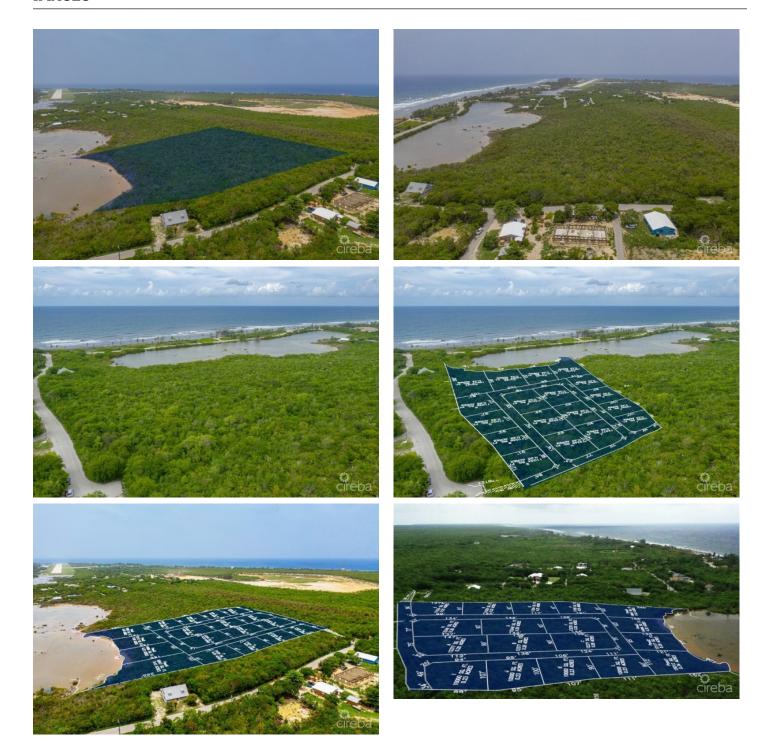

#### PROPERTY DESCRIPTION

Welcome to Alexander Grove, Cayman Brac's newest and most exciting proposed subdivision. Designed with pride and care, the developers aim to create a vibrant community where every homeowner feels a sense of belonging. As you enter, you'll be greeted by a grand, hand-crafted double-stone wall, making your arrival as welcoming as the place you'll soon call home. This property is one of only 14 "in-land" parcels, nestled near the island's top attractions. From local, traditional cuisine to fine dining and live music at The Alexander Hotel, you're never far from some of the Brac's finest experiences. Just a short walk away, you'll find the island's only stretch of peaceful beach—perfect for quiet evening strolls, where the gentle sound of waves and the magical glow of bio-luminescent waters may accompany you. On your way, stop by a local wine and spirits store for your favorite beverage to complete the experience. For Caymanians and first-time buyers, this is your opportunity to take advantage of the Stamp Duty Waiver Program, a government initiative that helps you get onto the property ladder. With this prime location, your investment is sure to grow in value. For investors seeking the perfect vacation home, Alexander Grove offers the ideal setting to relax and unwind. When you're away, the location is perfect for rentals, offering you both a retreat and a smart investment. Don't miss your chance to be part of this promising new community. Get in touch today to secure your piece of Alexander Grove before it's too late!

## PROPERTY FEATURES

Views Inland
Block 97B
Parcel 15LOTC

Zoning Low Density residential

Road Frontage 216.6