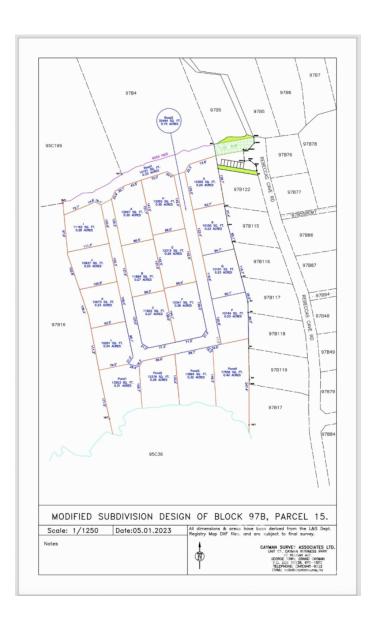

## PROPERTY FEATURES

Views Inland
Block 97B
Parcel 15LOTC

Zoning Low Density residential

Road Frontage 216.6