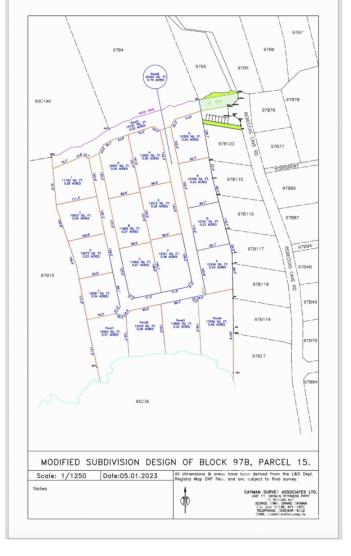

## PROPERTY DETAILS

Price: CI\$52,479 MLS#: 415319 Type: Land
Listing Type: Low Density Residential Status: Current Width: 157.70

Depth: 86.50 Acres: 0.30

## PROPERTY FEATURES

Views Inland
Block 97B
Parcel 15LOTA

Zoning Low Density residential

Road Frontage 125.2