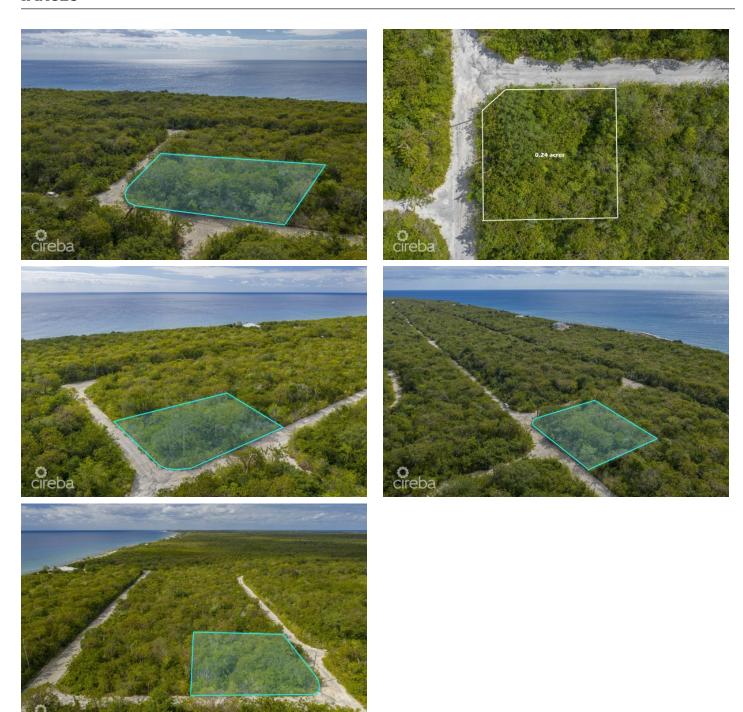

# CAYMAN BRAC SELWORTHY GROVE LAND PARCEL

Sister Islands, Cayman Islands

# PROPERTY DETAILS

Price: CI\$50,000 MLS#: 414432 Type: Land Listing Type: Low Density Residential Status: Current Width: 100

Depth: 107 Acres: 0.25

# PROPERTY DESCRIPTION

This Cayman Brac Selworthy Grove land lot offers 86 feet of elevation. Located just off Boby Bird Drive, almost a quarter of an acre of land, perfectly suited for building a fantastic home or as an investment for long term appreciation.

# PROPERTY FEATURES

Views Garden View

Block 110A Parcel 210

Zoning Low Density residential

Road Frontage 100 Soil Rock