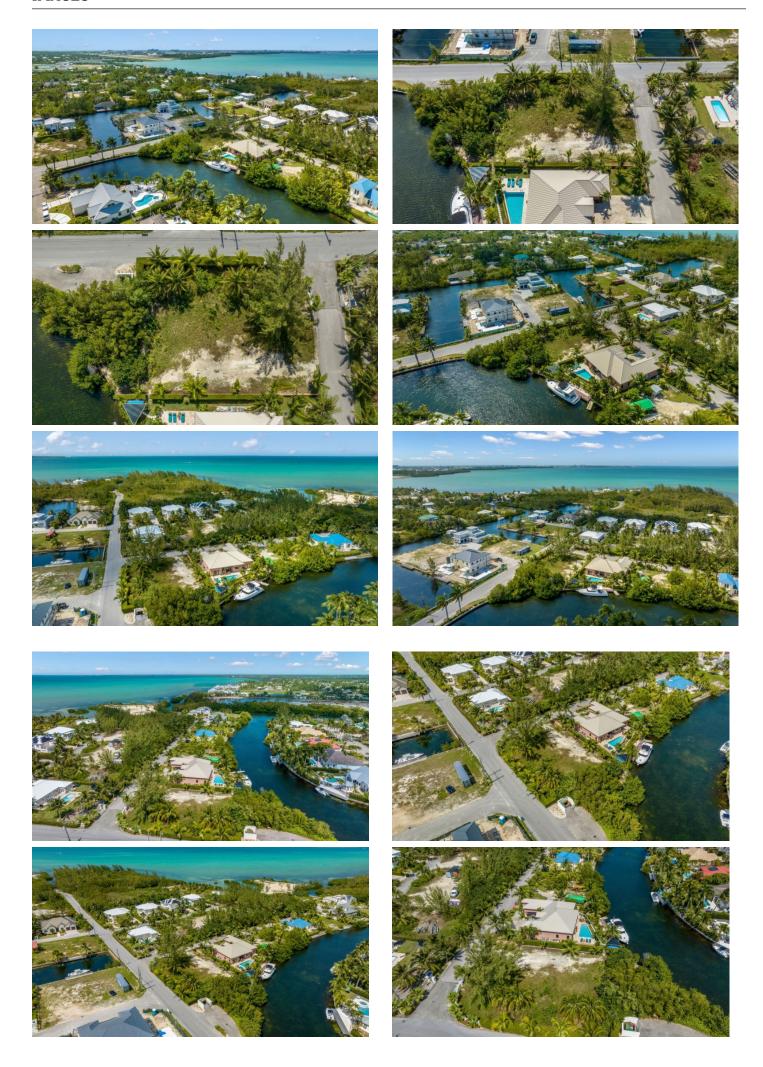

### PROPERTY DESCRIPTION

REDUCED IN PRICE - OFFERS ENCOURAGED! If you're looking for a homesite to be at peace and harmony, consider this super canal front lot in Peaceful Close! A low-density, gated community with covenants in place and the added benefit of underground utilities; The Peninsula at Peaceful Close is moments away from the family friendly Cayman Islands Sailing Club and all the pleasures that the North Sound has to offer. This unique parcel is primed for development; cleared with some fill, and with a cut in the concrete seawall is ready for either a boat ramp or protected inset boatslip. The walled garden to either side and mature hedges give this lot extra privacy and peace of mind.

### PROPERTY FEATURES

Views Canal Front

Zoning Low Density Residential

Possession At closing
Frontage Road Private
Title Freehold

Trees Partial Covered

Topography Level
How Shown Drive by
Soil Marl