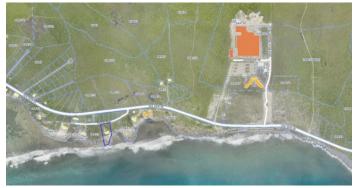

## PROPERTY DESCRIPTION

Explore the possibilities with this beachfront lot and its endless sea vistas over a charming cove located on a quiet crescent off Seaview Road. The sandy cove has water access with elevations peaking at 14ft AMSL and the potential to use the slab from the shell of this once two-bedroom, two-bathroom beachfront cottage with a wrap-around porch. The Beach/Resort Residential Zoning allows for a significant beachfront residence; there is ample space for a pool and a larger three-story home or beach colony of cottages. Nearby is the blossoming Health City Cayman, which now boasts a convenience store and BlueRock Restaurant. A little further in East End is Eagle Rays at Ocean Frontiers and Tukka Restaurant. \*N.B. Structural Engineer survey required on the shell and slab.

#### PROPERTY FEATURES

| Views Beach         | Beach Front                                                                             |  |
|---------------------|-----------------------------------------------------------------------------------------|--|
| Block 64A           |                                                                                         |  |
| Parcel 24           |                                                                                         |  |
|                     | Seaview Road, then right on Pisces Way then left again. Property has a chain link fence |  |
| Zoning Beach        | Resort/Residential                                                                      |  |
| Possession At close | ing                                                                                     |  |
| Title Freeh         | old                                                                                     |  |
| Trees Partia        | Covered                                                                                 |  |
| Road Surface Chip/S | pray                                                                                    |  |
| Topography Slopin   | g                                                                                       |  |
| How Shown By Ap     | pointment/List                                                                          |  |
| Soil Sand           |                                                                                         |  |