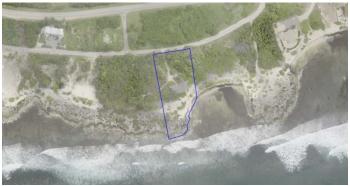

#### PROPERTY DETAILS

| Price: CI\$598,000                                 | MLS#: 413346 | Type: Land |
|----------------------------------------------------|--------------|------------|
| Listing Type: Beach Resort ResidentialStatus: Sold |              | Width: 179 |
| Depth: 380                                         | Acres: 1.03  |            |

#### PROPERTY FEATURES

| Views Beach         | Beach Front                                                                             |  |
|---------------------|-----------------------------------------------------------------------------------------|--|
| Block 64A           |                                                                                         |  |
| Parcel 24           |                                                                                         |  |
|                     | Seaview Road, then right on Pisces Way then left again. Property has a chain link fence |  |
| Zoning Beach        | Resort/Residential                                                                      |  |
| Possession At close | ing                                                                                     |  |
| Title Freeh         | old                                                                                     |  |
| Trees Partia        | Covered                                                                                 |  |
| Road Surface Chip/S | pray                                                                                    |  |
| Topography Slopin   | g                                                                                       |  |
| How Shown By Ap     | pointment/List                                                                          |  |
| Soil Sand           |                                                                                         |  |