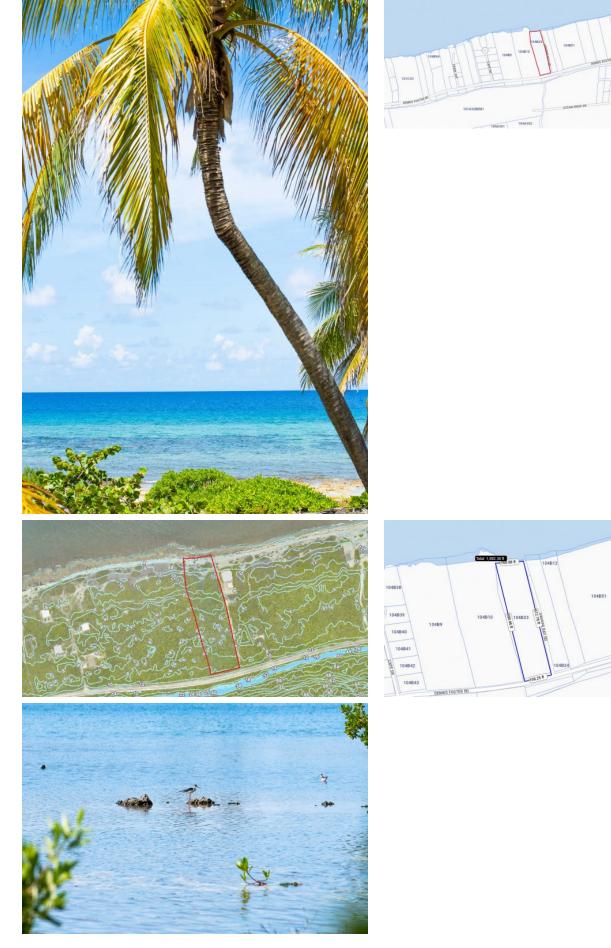

## PROPERTY DESCRIPTION

Searching for a beachfront ideal for development? Juniper Bay Retreat represents an exceptional opportunity to acquire 2.78 acres of beachfront land ideally situated on the north coast of central Cayman Brac. Sloping from 9' down to 161 linear feet of untouched beachfront with 160 linear feet of maintained road frontage. Juniper Bay Retreat is located within walking distance from Cayman Brac Highschool, making this gem an incredible residential subdivision site. There is no zoning in the Sister Islands, and all development proposals would be considered at the Development Control Board's discretion.

## PROPERTY FEATURES

| Views         | Beach Front                                            |
|---------------|--------------------------------------------------------|
| Block         | 104B                                                   |
| Parcel        | 23                                                     |
| Direction     | Dennis Foster Drive to Juniper Bay Rd. lot on the left |
| Possession    | At closing                                             |
| Frontage Road | City Maintained                                        |
| Title         | Freehold                                               |
| Trees         | Unknown                                                |
| Road Surface  | Asphalt                                                |
| Topography    | Sloping                                                |
| How Shown     | Drive by                                               |
| Soil          | Sand                                                   |
|               |                                                        |