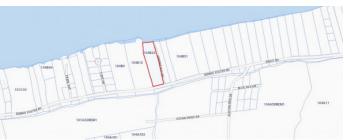

## PROPERTY DESCRIPTION

Searching for a beachfront ideal for development? Juniper Bay Retreat represents an exceptional opportunity to acquire 2.78 acres of beachfront land ideally situated on the north coast of central Cayman Brac. Sloping from 9' down to 161 linear feet of untouched beachfront with 160 linear feet of maintained road frontage. Juniper Bay Retreat is located within walking distance from Cayman Brac Highschool, making this gem an incredible residential subdivision site. There is no zoning in the Sister Islands, and all development proposals would be considered at the Development Control Board's discretion.

## PROPERTY FEATURES

| Views         | Beach Front                                            |
|---------------|--------------------------------------------------------|
| Block         | 104B                                                   |
| Parcel        | 23                                                     |
| Direction     | Dennis Foster Drive to Juniper Bay Rd. lot on the left |
| Possession    | At closing                                             |
| Frontage Road | City Maintained                                        |
| Title         | Freehold                                               |
| Trees         | Unknown                                                |
| Road Surface  | Asphalt                                                |
| Topography    | Sloping                                                |
| How Shown     | Drive by                                               |
| Soil          | Sand                                                   |
|               |                                                        |